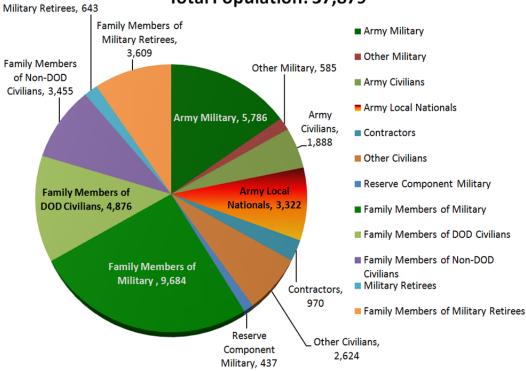

## USAG Rheinland-Pfalz Military Community Q4 FY14

**Total Population: 37,879** 

Data source: Army Stationing and Installation Plan (ASIP) FY14 Q4 Locked Data 31 October 2014

| Active Duty Army by Race/Ethnicity, FY15 |         |         |          |         |  |  |  |
|------------------------------------------|---------|---------|----------|---------|--|--|--|
|                                          | Officer | Warrant | Enlisted | Total   |  |  |  |
| White                                    | 72%     | 64%     | 55%      | 58%     |  |  |  |
| Black                                    | 12%     | 18%     | 24%      | 21%     |  |  |  |
| Hispanic                                 | 7%      | 10%     | 15%      | 13%     |  |  |  |
| Asian                                    | 6%      | 3%      | 4%       | 4%      |  |  |  |
| Other                                    | 3%      | 5%      | 3%       | 3%      |  |  |  |
| TOTAL ACTIVE                             | 79,878  | 15,054  | 392,434  | 487,366 |  |  |  |
| % TOTAL ACTIVE                           | 16%     | 3%      | 81%      | 100%    |  |  |  |