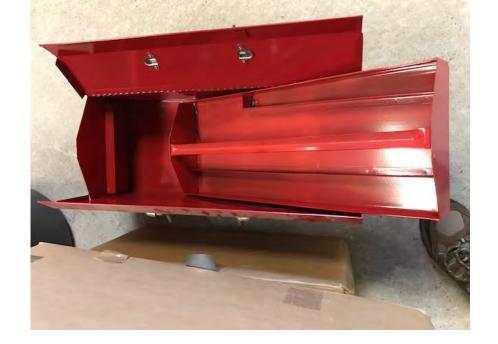

**YEAR 2007** 

DVD Player, Lexidium

S/N: LDVD-36001279-1

YEAR 2014

S/N: LDVD-36001202-1

2 Each (Note: Only one remote control) PROP# HB7D147502

Tool Box, Metal, Heavy
With pullout top shelf

**BROWN STORAGE CABINET** 