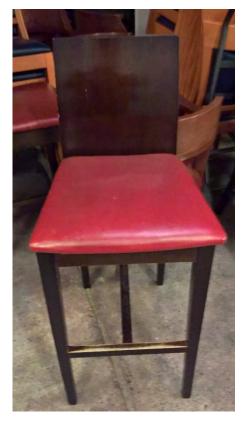

- 2 DOUBLE BOOTHS (2 MAN)
- 3 DOUBLE BOOTHS (3 MAN

7 SINGLE BOOTHS (3 MAN)

BAR STOOLS MAROON COLOR

GREEN CHAIR W/WOOD W/ARMS

CABINET W/3 DRAWERS

TALL 4 DRAWER HANGING FILE CABINET

FREE STANDING TABLE W/DRAWER