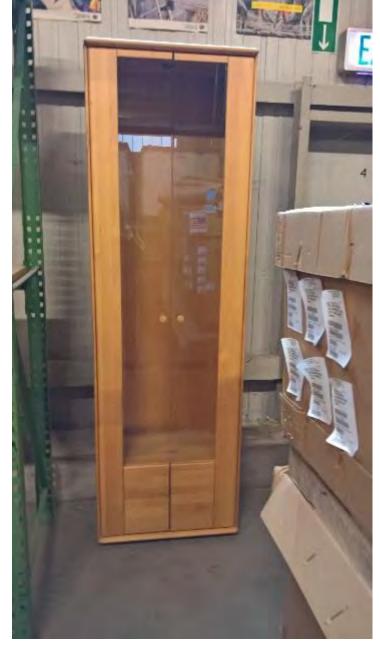

## RECESS EQUIPMENT RACK

**EQUIP CART** 

COLORED LIGHTS ISTOCK PHOTO

CIRCUIT PATHS ISTOCK PHOTO

BLUE GREEN FLOATY ISTOCK PHOTO

**BROWN COUCH** 

WOOD GLASS CABINET
NEED LIGHT REPLACEMENT
NO GLASS SHELVES

PURPLE CHAIRS