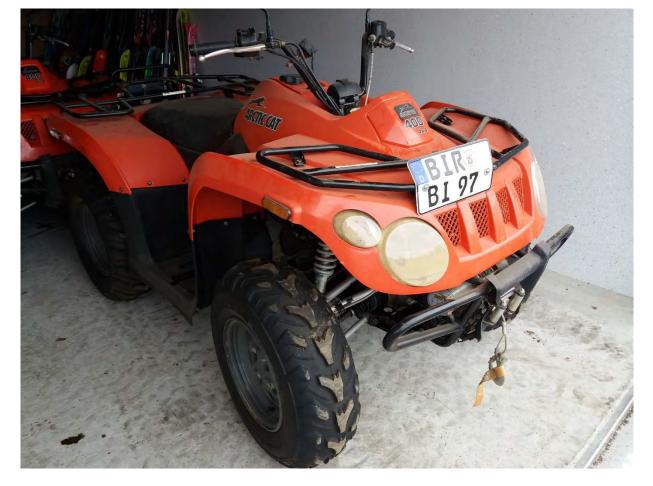

YEAR 2009

Condition: Engine ran when parked. no battery, Blower Fan from oil cooler not working. Has key.

ARTIC CAT ATV 400CC

YEAR 2009

Condition: Engine Runs. Missing plastic side panel, small oil leak, used during Winter, exhaust manifold lose, has key.