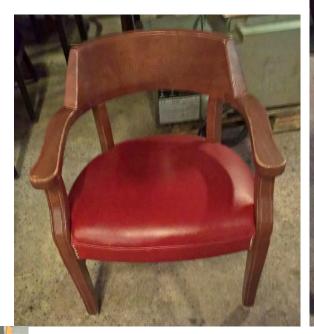

- 2 DOUBLE BOOTHS (2 MAN)
- 3 DOUBLE BOOTHS (3 MAN

7 SINGLE BOOTHS (3 MAN)

BAR STOOLS MAROON COLOR

GREEN CHAIR W/WOOD W/ARMS

CABINET W/3 DRAWERS

TALL 4 DRAWER HANGING FILE CABINET

FREE STANDING TABLE W/DRAWER