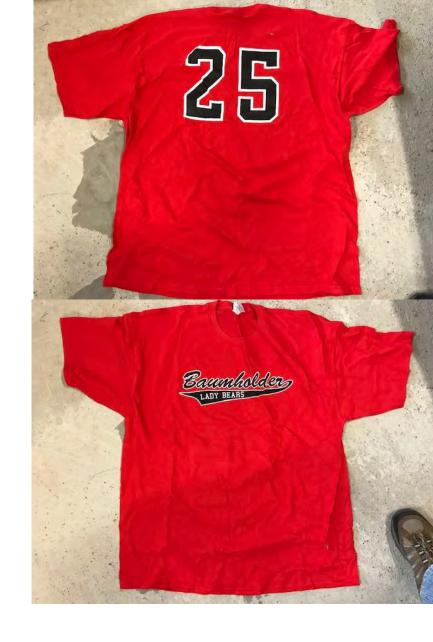

Female Softball Shirt with Baumholder Lady Bears printed on front and number on back

Shirt color: Black

**Assorted Sizes** 

Female Softball Shirt with Baumholder Lady Bears printed on front and number on back

Shirt color: Red

**Assorted Sizes** 

Lady Bears Basketball Jersey, White with Burgundy Stripes, Assorted Sizes

**HOC GYM** 

Lady Bears Softball T-Shirt, Red, Assorted Sizes

Stereo System "RALLY SOUND PACIFIC" WITH Disc Player, Double Cassete Deck, without Speakers, encased in "built in box with wheels", Wireless System "CONCERT SERIES", built in Transformer, 220 V, S/N: QH3661069 MP