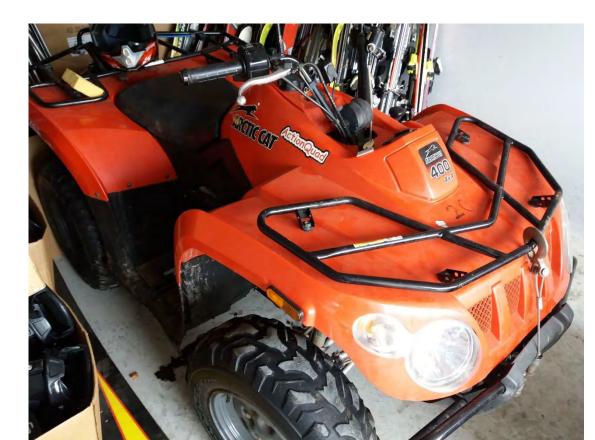

YEAR 2009

Condition: Engine ran when parked. no battery, Blower Fan from oil cooler not working. Has key.

ARTIC CAT ATV 400CC

YEAR 2009

Condition: Engine Runs. Missing plastic side panel, small oil leak, used during Winter, exhaust manifold lose, has key.