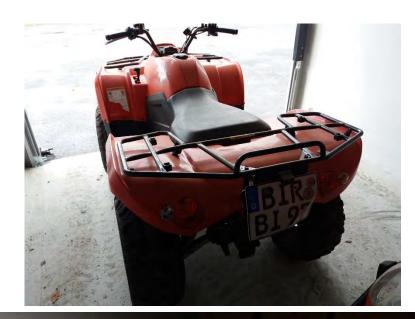

YEAR 2009

Condition: Engine ran when parked. no battery, Blower Fan from oil cooler not working. Has key.

ARTIC CAT ATV 400CC

YEAR 2009

Condition: Engine Runs. Missing plastic side panel, small oil leak, used during Winter, exhaust manifold lose, has key.