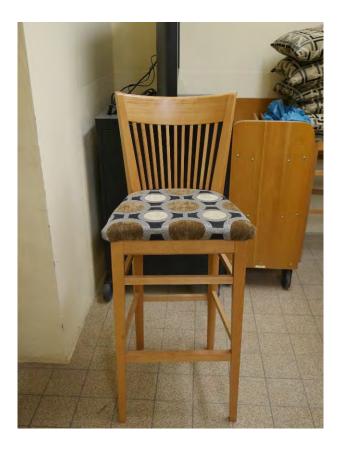

l Box, Metal, Heavy
With pullout top shelf



**BROWN STORAGE CABINET** 

## KAZABRA CLUB







VARIOUS SILVERWARE IN BLUE BINS QTY BULK



VARIOUS INDUSTRIAL KITCHEN UTENSILS IN BLUE BIN QTY BULK

POWER ARM TV MOUNT IN BOX



DISHES ASSORTED QTY BULK





INDUSTRIAL
NEW WHITE
CUTTING BOARDS



RED PLASTIC DISH PLATE HOLDER



**GLASS DISPLAY PLATE** 



SILVER PUNCH BOWL



SMALL ROUND VASES



SMALL WOODEN COFFEE TABLE





ASSORTED SIZES
BRAND NEW IN THE BOX
MEN'S AND WOMENS
BOWLING SHOES
THE KIND THAT IS USED FOR
RENTALS AT THE BOWLING CENTER



## RECESS EQUIPMENT RACK





**EQUIP CART** 









COLORED LIGHTS ISTOCK PHOTO

CIRCUIT PATHS ISTOCK PHOTO

BLUE GREEN FLOATY ISTOCK PHOTO



**BROWN COUCH** 

WOOD GLASS CABINET
NEED LIGHT REPLACEMENT
NO GLASS SHELVES





PURPLE CHAIRS



BH LIBRARY HIGH CHAIRS W/WD







WHITE WD TABLES









MAP CABINET TABLE ON WHEELS