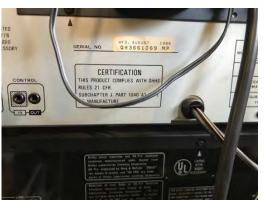

Shirt color: Red

**Assorted Sizes** 

Lady Bears Basketball Jersey, White with Burgundy Stripes, Assorted Sizes

**HOC GYM** 

Lady Bears Softball T-Shirt, Red, Assorted Sizes

Stereo System "RALLY SOUND PACIFIC" WITH Disc Player, Double Cassete Deck, without Speakers, encased in "built in box with wheels", Wireless System "CONCERT SERIES", built in Transformer, 220 V, S/N: QH3661069 MP