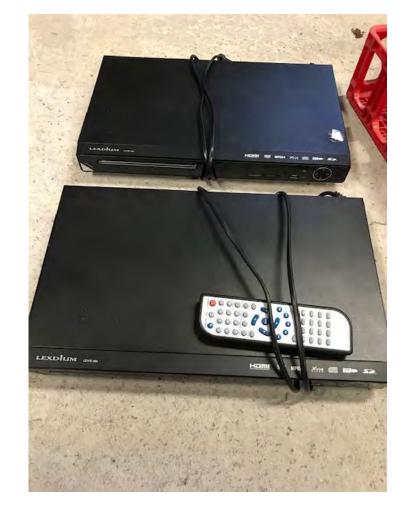

**YEAR 2007** 

DVD Player, Lexidium

S/N: LDVD-36001279-1

YEAR 2014

S/N: LDVD-36001202-1

2 Each (Note: Only one remote control) PROP# HB7D147502

Tool Box, Metal, Heavy
With pullout top shelf

**BROWN STORAGE CABINET** 