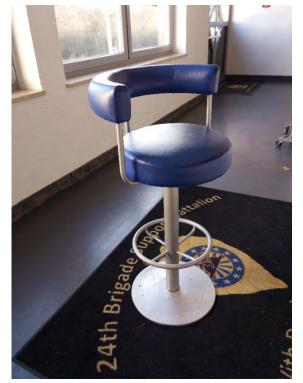

- 2 DOUBLE BOOTHS (2 MAN)
- 3 DOUBLE BOOTHS (3 MAN

7 SINGLE BOOTHS (3 MAN)

BAR STOOLS MAROON COLOR

GREEN CHAIR W/WOOD W/ARMS

CABINET W/3 DRAWERS

TALL 4 DRAWER HANGING FILE CABINET

FREE STANDING TABLE W/DRAWER