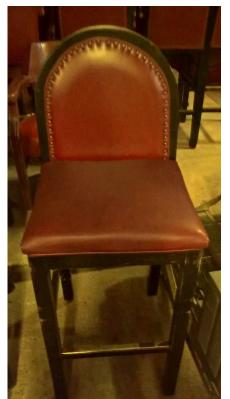

- 2 DOUBLE BOOTHS (2 MAN)
- 3 DOUBLE BOOTHS (3 MAN

7 SINGLE BOOTHS (3 MAN)

BAR STOOLS MAROON COLOR

GREEN CHAIR W/WOOD W/ARMS

CABINET W/3 DRAWERS

TALL 4 DRAWER HANGING FILE CABINET

FREE STANDING TABLE W/DRAWER