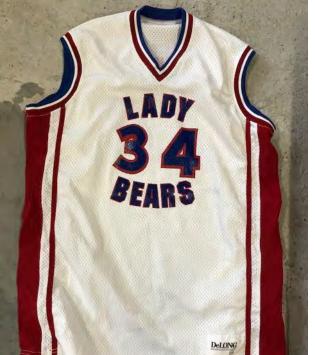

Shirt color: Red

**Assorted Sizes** 

Lady Bears Basketball Jersey, White with Burgundy Stripes, Assorted Sizes

**HOC GYM** 

Lady Bears Softball T-Shirt, Red, Assorted Sizes

Stereo System "RALLY SOUND PACIFIC" WITH Disc Player, Double Cassete Deck, without Speakers, encased in "built in box with wheels", Wireless System "CONCERT SERIES", built in Transformer, 220 V, S/N: QH3661069 MP