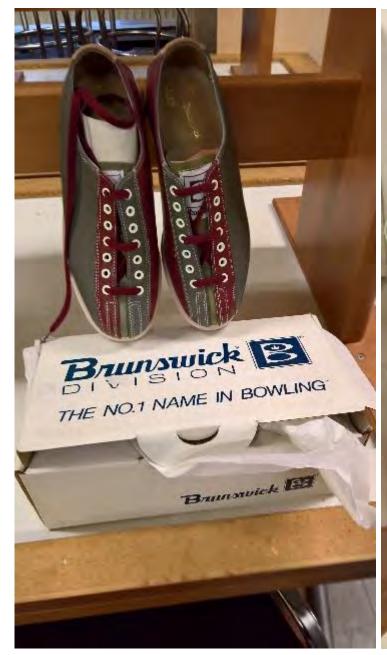

**GLASS DISPLAY PLATE** 

SILVER PUNCH BOWL

SMALL ROUND VASES

SMALL WOODEN COFFEE TABLE

ASSORTED SIZES
BRAND NEW IN THE BOX
MEN'S AND WOMENS
BOWLING SHOES
THE KIND THAT IS USED FOR
RENTALS AT THE BOWLING CENTER