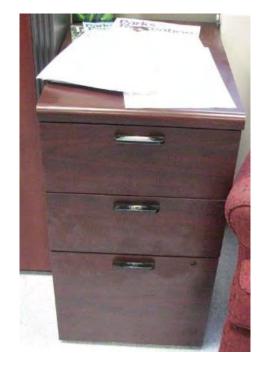

- 2 DOUBLE BOOTHS (2 MAN)
- 3 DOUBLE BOOTHS (3 MAN

7 SINGLE BOOTHS (3 MAN)

BAR STOOLS MAROON COLOR

GREEN CHAIR W/WOOD W/ARMS

CABINET W/3 DRAWERS

TALL 4 DRAWER HANGING FILE CABINET

FREE STANDING TABLE W/DRAWER