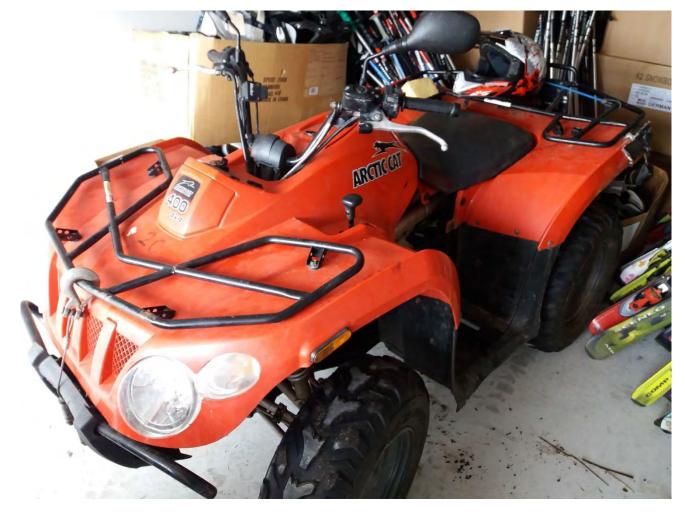

YEAR 2009

Condition: Engine ran when parked. no battery, Blower Fan from oil cooler not working. Has key.

ARTIC CAT ATV 400CC

YEAR 2009

Condition: Engine Runs. Missing plastic side panel, small oil leak, used during Winter, exhaust manifold lose, has key.