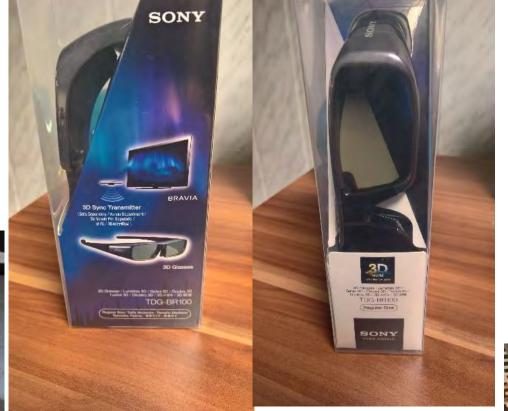

**KODAK EASY SHARE Z8612IS** 

SONY WIDE CONVERSION DIGITAL CAMERA LENS VCL-HG-737C

ONE SEAT SOFA CHAIR

black synthetic leather couche

**BLACK UPH RECLINER** 

SONY 3D SIGNAL TRANSMITTER 3D GLASSES YEAR 2011 NEW QTY 40 EACH