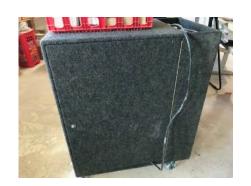

Shirt color: Red

**Assorted Sizes** 

Lady Bears Basketball Jersey, White with Burgundy Stripes, Assorted Sizes

**HOC GYM** 

Lady Bears Softball T-Shirt, Red, Assorted Sizes

Stereo System "RALLY SOUND PACIFIC" WITH Disc Player, Double Cassete Deck, without Speakers, encased in "built in box with wheels", Wireless System "CONCERT SERIES", built in Transformer, 220 V, S/N: QH3661069 MP