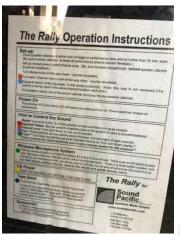

Shirt color: Red

**Assorted Sizes** 

Lady Bears Basketball Jersey, White with Burgundy Stripes, Assorted Sizes

**HOC GYM** 

Lady Bears Softball T-Shirt, Red, Assorted Sizes

Stereo System "RALLY SOUND PACIFIC" WITH Disc Player, Double Cassete Deck, without Speakers, encased in "built in box with wheels", Wireless System "CONCERT SERIES", built in Transformer, 220 V, S/N: QH3661069 MP