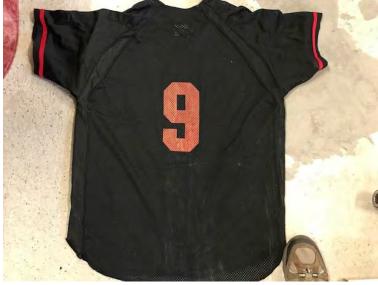

Female Softball Shirt with Baumholder Lady Bears printed on front and number on back

Shirt color: Black

**Assorted Sizes** 

Female Softball Shirt with Baumholder Lady Bears printed on front and number on back