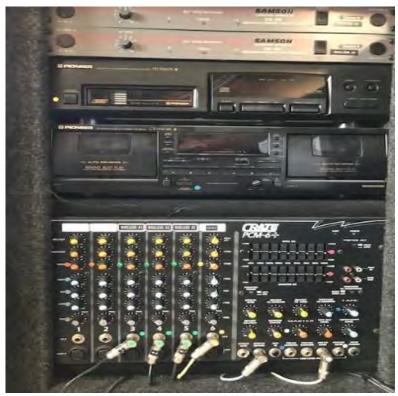

Shirt color: Red

**Assorted Sizes** 

Lady Bears Basketball Jersey, White with Burgundy Stripes, Assorted Sizes

**HOC GYM** 

Lady Bears Softball T-Shirt, Red, Assorted Sizes

Stereo System "RALLY SOUND PACIFIC" WITH Disc Player, Double Cassete Deck, without Speakers, encased in "built in box with wheels", Wireless System "CONCERT SERIES", built in Transformer, 220 V, S/N: QH3661069 MP

**YEAR 2007** 

DVD Player, Lexidium

S/N: LDVD-36001279-1

YEAR 2014

S/N: LDVD-36001202-1

2 Each (Note: Only one remote control) PROP# HB7D147502

Tool Box, Metal, Heavy
With pullout top shelf

**BROWN STORAGE CABINET** 