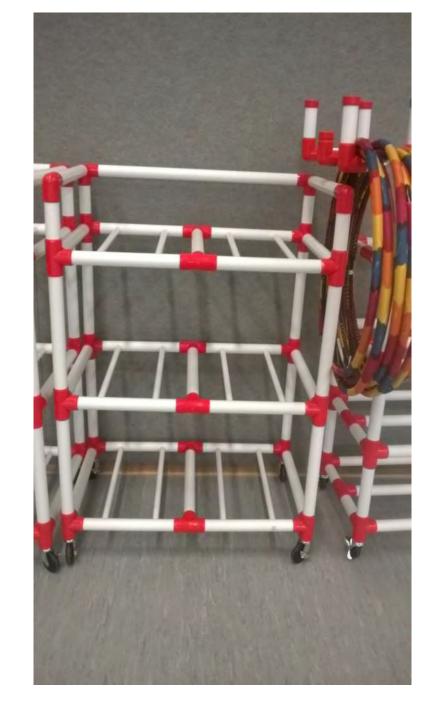

## RECESS EQUIPMENT RACK

**EQUIP CART** 

COLORED LIGHTS ISTOCK PHOTO

CIRCUIT PATHS ISTOCK PHOTO

BLUE GREEN FLOATY ISTOCK PHOTO

**BROWN COUCH** 

WOOD GLASS CABINET
NEED LIGHT REPLACEMENT
NO GLASS SHELVES

PURPLE CHAIRS