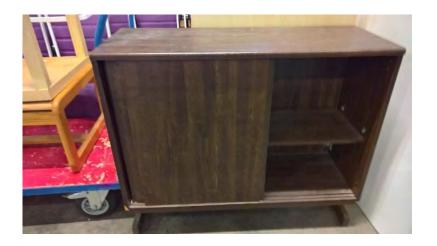

**YEAR 2007** 

DVD Player, Lexidium

S/N: LDVD-36001279-1

YEAR 2014

S/N: LDVD-36001202-1

2 Each (Note: Only one remote control) PROP# HB7D147502

Tool Box, Metal, Heavy
With pullout top shelf

**BROWN STORAGE CABINET** 