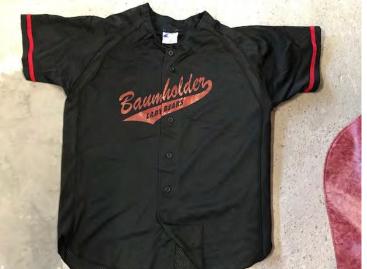

Female Softball Shirt with Baumholder Lady Bears printed on front and number on back

Shirt color: Black

**Assorted Sizes** 

Female Softball Shirt with Baumholder Lady Bears printed on front and number on back