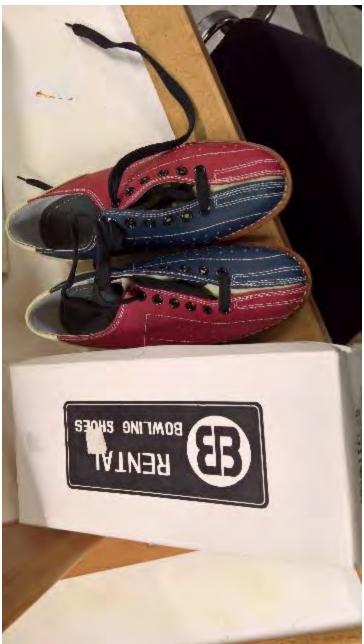

**GLASS DISPLAY PLATE** 

SILVER PUNCH BOWL

SMALL ROUND VASES

SMALL WOODEN COFFEE TABLE

ASSORTED SIZES
BRAND NEW IN THE BOX
MEN'S AND WOMENS
BOWLING SHOES
THE KIND THAT IS USED FOR
RENTALS AT THE BOWLING CENTER