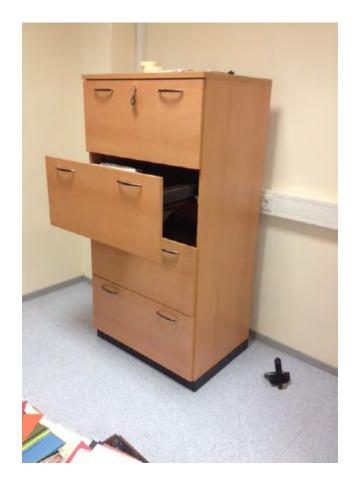

- 2 DOUBLE BOOTHS (2 MAN)
- 3 DOUBLE BOOTHS (3 MAN

7 SINGLE BOOTHS (3 MAN)

BAR STOOLS MAROON COLOR

GREEN CHAIR W/WOOD W/ARMS

CABINET W/3 DRAWERS

TALL 4 DRAWER HANGING FILE CABINET

FREE STANDING TABLE W/DRAWER