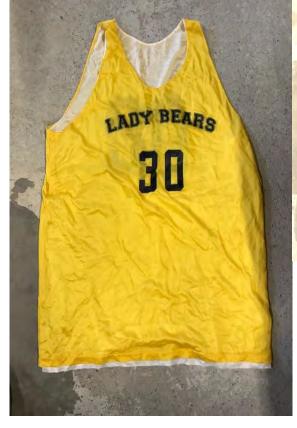

Shirt color: Red

**Assorted Sizes** 

Lady Bears Basketball Jersey, White with Burgundy Stripes, Assorted Sizes

**HOC GYM** 

Lady Bears Softball T-Shirt, Red, Assorted Sizes

Stereo System "RALLY SOUND PACIFIC" WITH Disc Player, Double Cassete Deck, without Speakers, encased in "built in box with wheels", Wireless System "CONCERT SERIES", built in Transformer, 220 V, S/N: QH3661069 MP