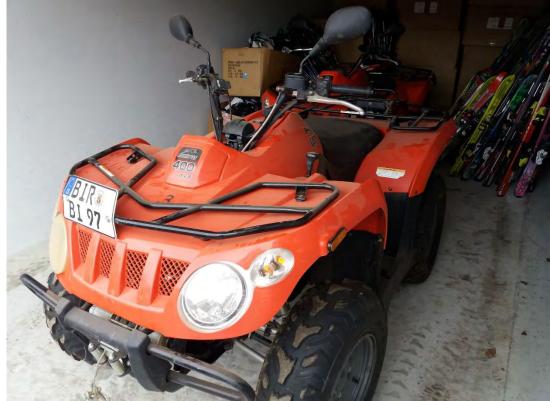

YEAR 2009

Condition: Engine ran when parked. no battery, Blower Fan from oil cooler not working. Has key.

ARTIC CAT ATV 400CC

YEAR 2009

Condition: Engine Runs. Missing plastic side panel, small oil leak, used during Winter, exhaust manifold lose, has key.