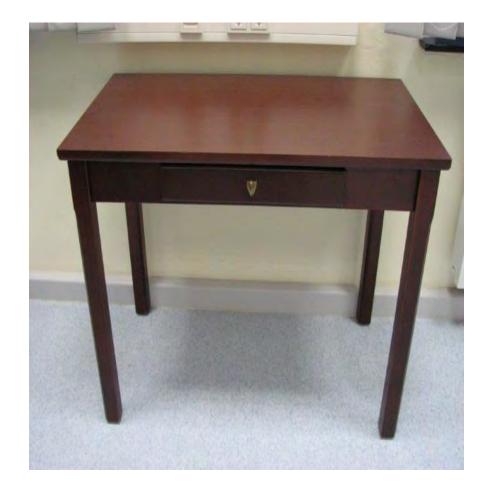

- 2 DOUBLE BOOTHS (2 MAN)
- 3 DOUBLE BOOTHS (3 MAN

7 SINGLE BOOTHS (3 MAN)

BAR STOOLS MAROON COLOR

GREEN CHAIR W/WOOD W/ARMS

CABINET W/3 DRAWERS

TALL 4 DRAWER HANGING FILE CABINET

FREE STANDING TABLE W/DRAWER