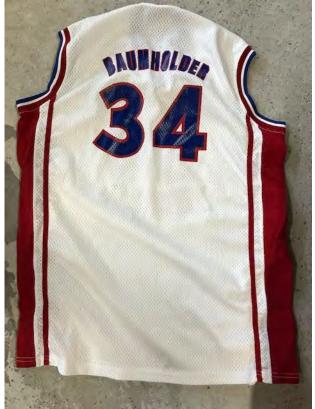

Shirt color: Red

**Assorted Sizes** 

Lady Bears Basketball Jersey, White with Burgundy Stripes, Assorted Sizes

**HOC GYM** 

Lady Bears Softball T-Shirt, Red, Assorted Sizes

Stereo System "RALLY SOUND PACIFIC" WITH Disc Player, Double Cassete Deck, without Speakers, encased in "built in box with wheels", Wireless System "CONCERT SERIES", built in Transformer, 220 V, S/N: QH3661069 MP