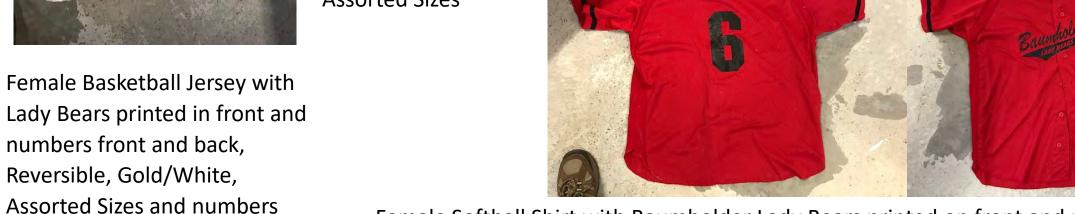

Female Softball Shirt with Baumholder Lady Bears printed on front and number on back

Shirt color: Black

**Assorted Sizes** 

Female Softball Shirt with Baumholder Lady Bears printed on front and number on back

Shirt color: Red

**Assorted Sizes** 

Lady Bears Basketball Jersey, White with Burgundy Stripes, Assorted Sizes

**HOC GYM** 

Lady Bears Softball T-Shirt, Red, Assorted Sizes

Stereo System "RALLY SOUND PACIFIC" WITH Disc Player, Double Cassete Deck, without Speakers, encased in "built in box with wheels", Wireless System "CONCERT SERIES", built in Transformer, 220 V, S/N: QH3661069 MP