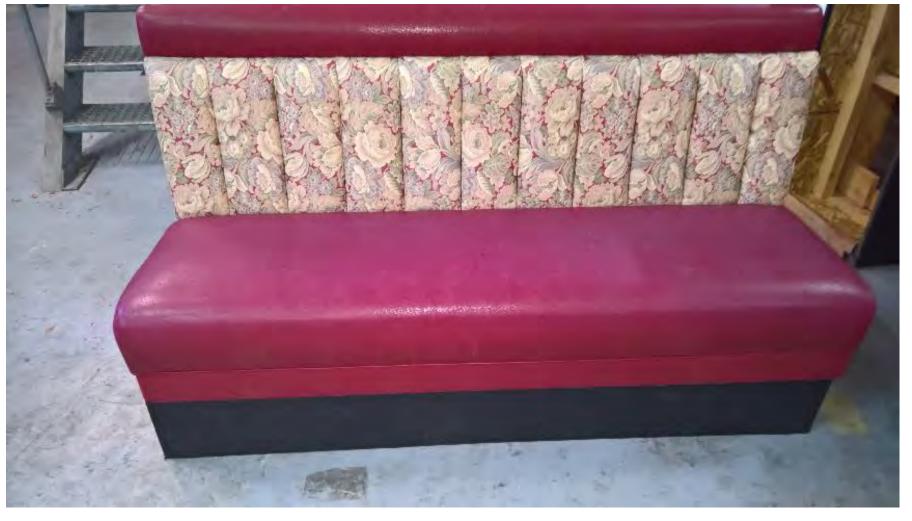

- 2 DOUBLE BOOTHS (2 MAN)
- 3 DOUBLE BOOTHS (3 MAN

7 SINGLE BOOTHS (3 MAN)

BAR STOOLS MAROON COLOR

GREEN CHAIR W/WOOD W/ARMS

CABINET W/3 DRAWERS

TALL 4 DRAWER HANGING FILE CABINET

FREE STANDING TABLE W/DRAWER