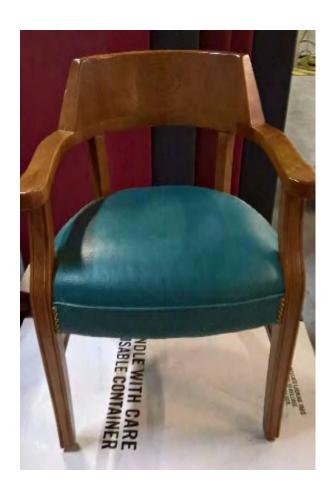

- 2 DOUBLE BOOTHS (2 MAN)
- 3 DOUBLE BOOTHS (3 MAN

7 SINGLE BOOTHS (3 MAN)

BAR STOOLS MAROON COLOR

GREEN CHAIR W/WOOD W/ARMS

CABINET W/3 DRAWERS

TALL 4 DRAWER HANGING FILE CABINET

FREE STANDING TABLE W/DRAWER