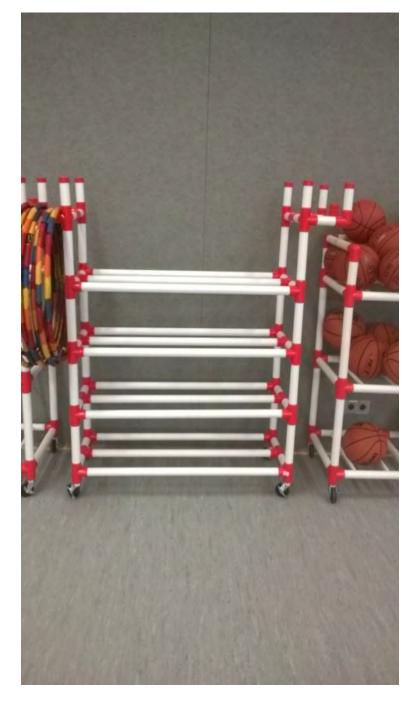

## RECESS EQUIPMENT RACK

**EQUIP CART** 

COLORED LIGHTS ISTOCK PHOTO

CIRCUIT PATHS ISTOCK PHOTO

BLUE GREEN FLOATY ISTOCK PHOTO

**BROWN COUCH** 

WOOD GLASS CABINET
NEED LIGHT REPLACEMENT
NO GLASS SHELVES

PURPLE CHAIRS