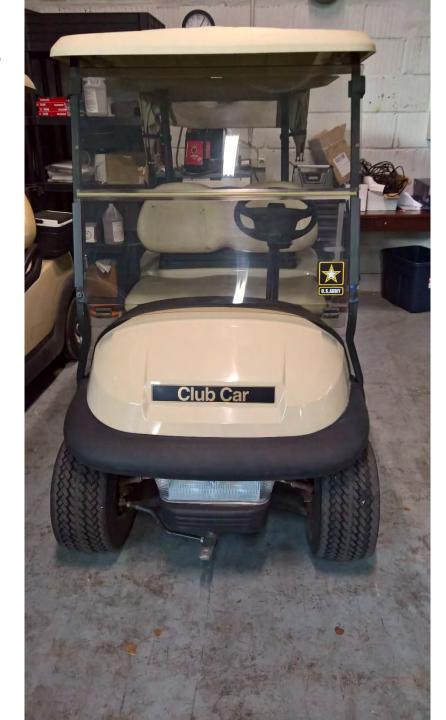

ELECTRIC GOLF CART #15 YEAR 2006 QTY 1 EACH

ELCTRIC GOLF CART #1 YEAR 2006 QTY 1 EACH

ELECTRIC GOLF CART #15
YEAR 2006
W/CHARGER
QTY 1 EACH

ELECTRIC
GOLF CART #1
YEAR 2006
W/CHARGER
QTY 1 EACH

ARTIC CAT ATV 400CC BIR BI97