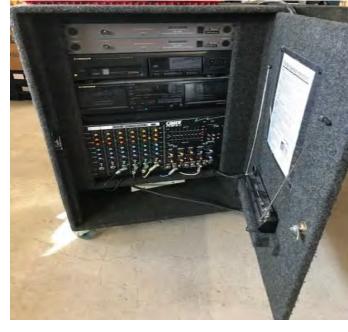

Shirt color: Red

**Assorted Sizes** 

Lady Bears Basketball Jersey, White with Burgundy Stripes, Assorted Sizes

**HOC GYM** 

Lady Bears Softball T-Shirt, Red, Assorted Sizes

Stereo System "RALLY SOUND PACIFIC" WITH Disc Player, Double Cassete Deck, without Speakers, encased in "built in box with wheels", Wireless System "CONCERT SERIES", built in Transformer, 220 V, S/N: QH3661069 MP

## RECESS EQUIPMENT RACK

**EQUIP CART** 

COLORED LIGHTS ISTOCK PHOTO

CIRCUIT PATHS ISTOCK PHOTO

BLUE GREEN FLOATY ISTOCK PHOTO

**BROWN COUCH** 

WOOD GLASS CABINET
NEED LIGHT REPLACEMENT
NO GLASS SHELVES

PURPLE CHAIRS