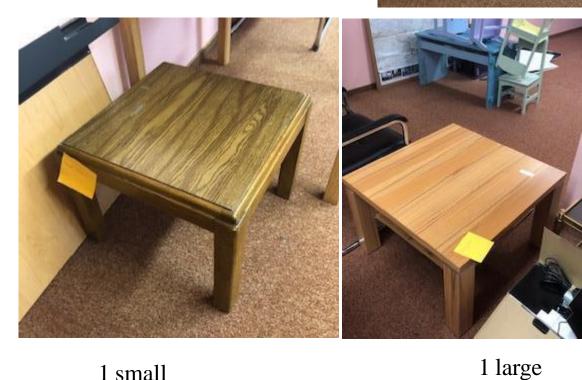

## **SEWING MACHINE PFAFF TIPTRONIC 6270** QTY 1 EACH

COST \$45.00

LARGE END TABLE QTY 1 EACH COST \$5.00

1 small

CASIO CTK 2100 KEYBOARD QTY 1 EACH COST \$30.00

Yamaha PSR E 233 KEYBOARD QTY 1 EACH

COST \$30.00