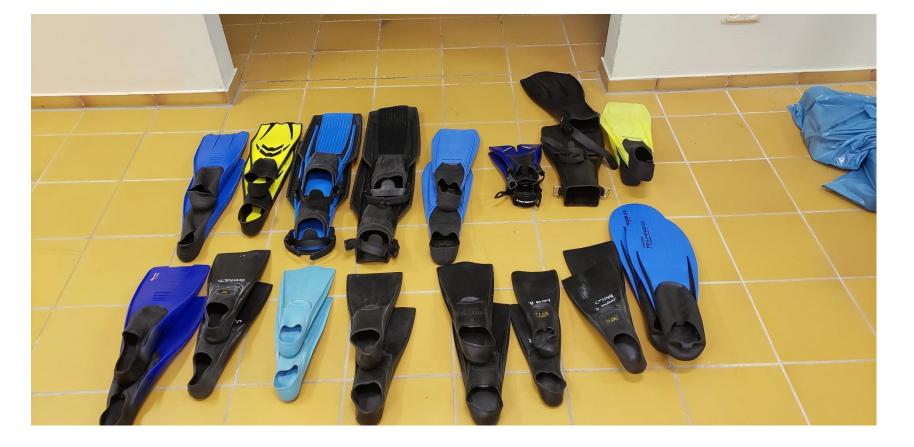

### ASSORTED SIZES

16 PAIRS

\$5.00 A PAIR

EACH NEW SWIM GOGGLES

ADULT QTY 6 EACH

CHILDREN QTY 8 EACH

# \$5.00 EACH