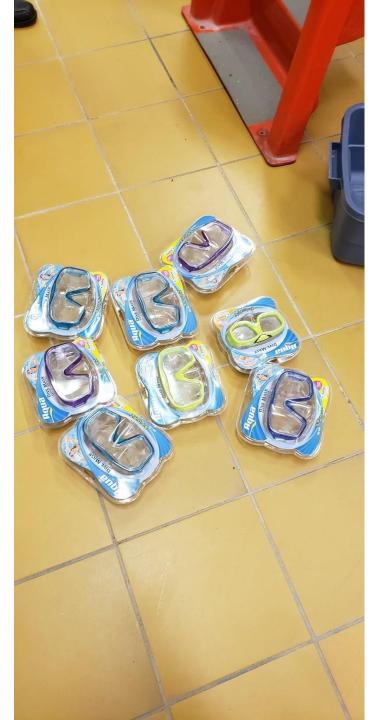

### ASSORTED SIZES

16 PAIRS

\$5.00 A PAIR

EACH NEW SWIM GOGGLES

ADULT QTY 6 EACH

CHILDREN QTY 8 EACH