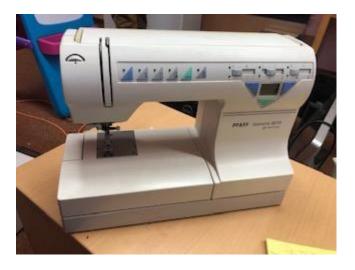

## **SEWING MACHINE PFAFF TIPTRONIC 6270** QTY 1 EACH

COST \$45.00

LARGE END TABLE QTY 1 EACH COST \$5.00

1 small

CASIO CTK 2100 KEYBOARD QTY 1 EACH COST \$30.00

Yamaha PSR E 233 KEYBOARD QTY 1 EACH

COST \$30.00