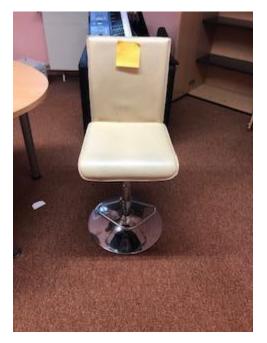

# TOP ROTATING CUBED DISPLAY SHELVES QTY 6 EACH COST EACH \$10.00

WHITE CHAIR W/SILVER BASE QTY 1 EACH