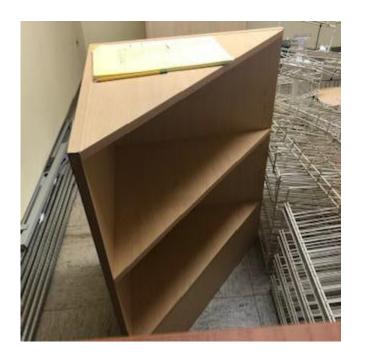

### CORNER SHELF QTY 1 EACH COST \$5.00

VERTICAL SHELVES QTY 9 EACH AND SHELVING HARDWARE

COST \$5.00 EACH