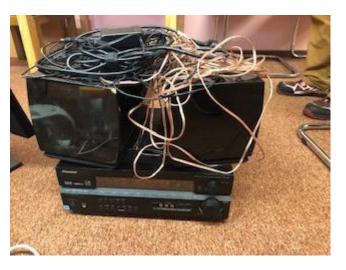

# \$10.00

PIONEER STEREO S#FAMPO27934CC WITH 2 SPEAKERS S# I12489 AND 124990 QTY 1 EACH

ELECTRIC WATER POT QTY 1 EACH \$1.00

BLACK CUSHION METAL CHAIRS QTY 5 EACH

COST EACH \$10.00