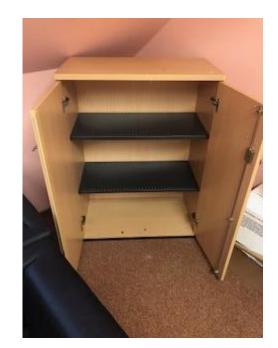

#### 1 ea shadow box

\$5.00

LEAF VASE QTY 1 EACH

\$1.00

3 SHELVED CABINET W/DOORS QTY 1 EACH

\$20.00

**OPEN BOOK CASES** QTY 16 EACH

### COST \$15.00 EACH