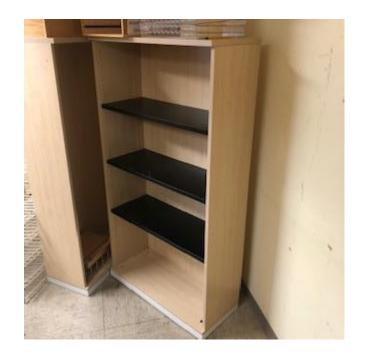

#### 1 ea shadow box

\$5.00

LEAF VASE QTY 1 EACH

\$1.00

3 SHELVED CABINET W/DOORS QTY 1 EACH

\$20.00

**OPEN BOOK CASES** QTY 16 EACH

### COST \$15.00 EACH