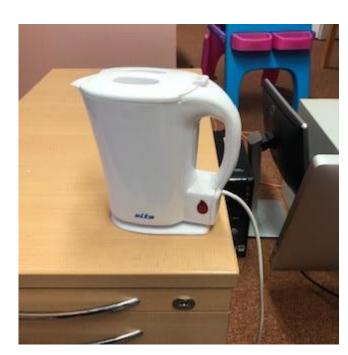

# \$10.00

PIONEER STEREO S#FAMPO27934CC WITH 2 SPEAKERS S# I12489 AND 124990 QTY 1 EACH

ELECTRIC WATER POT QTY 1 EACH \$1.00

BLACK CUSHION METAL CHAIRS QTY 5 EACH

COST EACH \$10.00