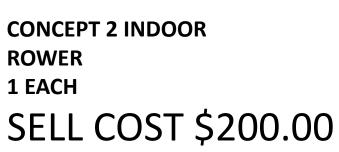

LIFE FITNESS SUMMIT TRAINER LF95LI QTY 2 EACH SELL COST \$300.00 EACH

**CONCEPT 2 INDOOR ROWER** 1 EACH SELL COST \$200.00

**CONCEPT 2 INDOOR ROWER** 1 EACH SELL COST \$200.00 SELL COST \$200.00

**CONCEPT 2 INDOOR ROWER** 1 EACH

CONCEPT 2 INDOOR
ROWER
1 EACH
SELL COST \$200.00

IRON GRIP 25 LB URETHANE PLATE

QTY 5 PAIR

\$20.00 A PAIR

IRON GRIP 35LB URETHANE PLATE QTY 5 PAIR \$30.00 A PAIR

IRON GRIP 45LB URETHANE PLATE QTY 6 PAIRS COST \$40.00 A PAIR IRON GRIP 7' OLYMPIC BAR QTY 1 EACH COST \$50.00