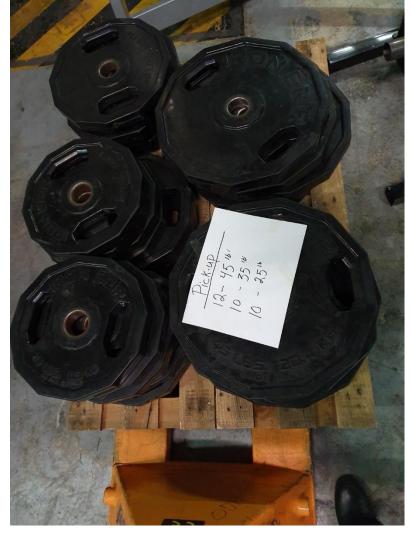

CONCEPT 2 INDOOR
ROWER
1 EACH
SELL COST \$200.00

IRON GRIP 25 LB URETHANE PLATE

QTY 5 PAIR

\$20.00 A PAIR

IRON GRIP 35LB URETHANE PLATE QTY 5 PAIR \$30.00 A PAIR

IRON GRIP 45LB URETHANE PLATE QTY 6 PAIRS COST \$40.00 A PAIR IRON GRIP 7' OLYMPIC BAR QTY 1 EACH COST \$50.00