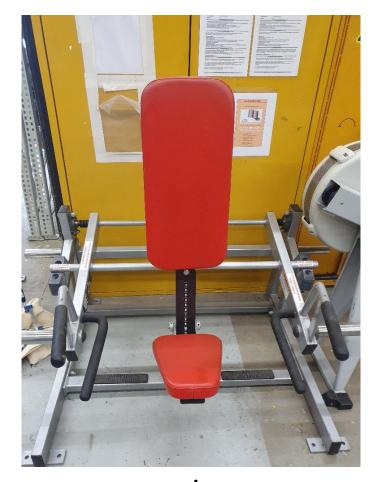

## **OLYMPIC MILITARY BENCH**

QTY 1 EACH COST \$100.00

SEATED/STANDING SHRUG QTY 1 EACH COST \$150.00

LATERAL WIDE CHEST

COST \$200.00

Prop lines