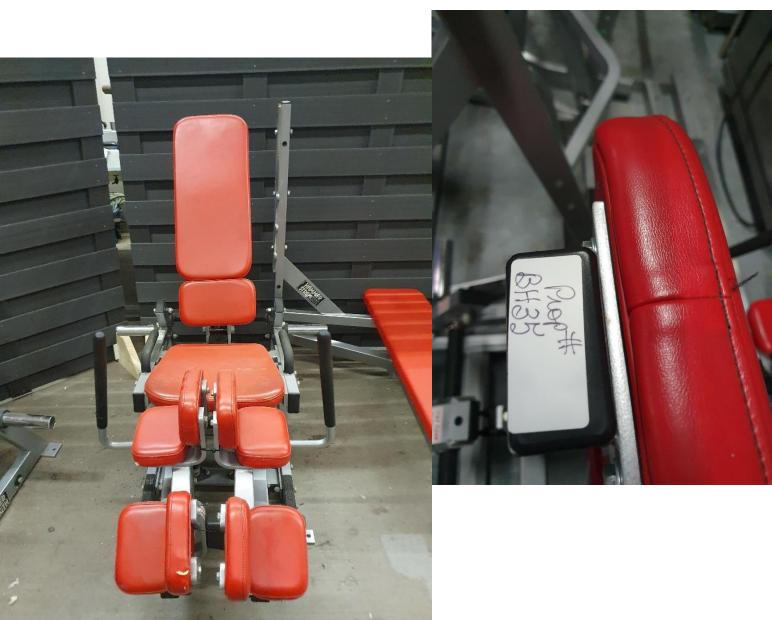

.00 SELL COST \$200.00

**CONCEPT 2 INDOOR ROWER** 1 EACH







CONCEPT 2 INDOOR
ROWER
1 EACH
SELL COST \$200.00



IRON GRIP 25 LB URETHANE PLATE

QTY 5 PAIR

\$20.00 A PAIR

IRON GRIP 35LB URETHANE PLATE QTY 5 PAIR \$30.00 A PAIR

IRON GRIP 45LB URETHANE PLATE QTY 6 PAIRS COST \$40.00 A PAIR IRON GRIP 7' OLYMPIC BAR QTY 1 EACH COST \$50.00





SILVER WEIGHT TREE QTY 3 EA

COST \$50.00 EACH





## **OLYMPIC MILITARY BENCH**

QTY 1 EACH COST \$100.00



SEATED/STANDING SHRUG QTY 1 EACH COST \$150.00





LATERAL WIDE CHEST

COST \$200.00





Prop lines

## **OLYMPIC DECLINE BENCH**

QTY 1 EACH

SELL COST \$100.00





OLYMPIC FLAT BENCH SN#10052 QTY 1 EACH

COST \$100.00



LATERAL DY ROW QTY 1 EACH

COST \$ 300.00



OLYMPIC MILITARY INCLINE COST \$629.35 QTY 1 EACH

COST \$100.00









ADDUCTOR
QTY 2 EACH
SELL COST \$ 350.00







## SEATED BICEP QTY 1 EACH

SELL COST \$250.00





LATERAL BENCH PRESS HZTL QTY 1 EACH

SELL COST \$250.00



HAMMER STRENGTH
MODEL O-FB
OLYMPIC FLAT BENCH
1 EACH

SELL COST \$100.00





OLYMPIC HV DUTY CMBO RACK QTY 1 EACH

SELL COST \$200.00