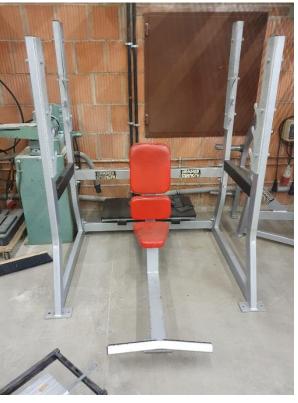

## **OLYMPIC MILITARY BENCH**

QTY 1 EACH COST \$100.00

SEATED/STANDING SHRUG QTY 1 EACH COST \$150.00

LATERAL WIDE CHEST

COST \$200.00

Prop lines