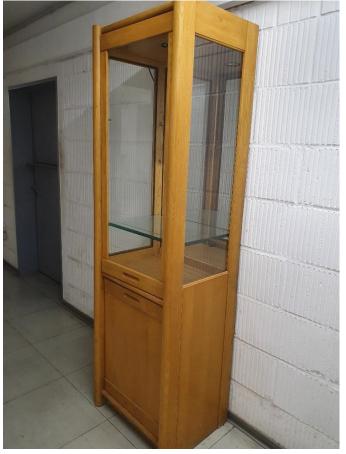

# COST \$50.00

QTY 1 EACH

HIGH WOOD CABINET W/GLASS SHELF

QTY 1 EACH

COST \$50.00

CHILD PLAY SINK & STOVE QTY 1 COST \$10.00 EACH

GRAY OFFICE CHAIR W/WHEELS COST \$5.00

SILVER LEGS QTY 6 EACH BLUE CHAIRS QTY 4 EA GREEN CHAIRS QTY 4 EA