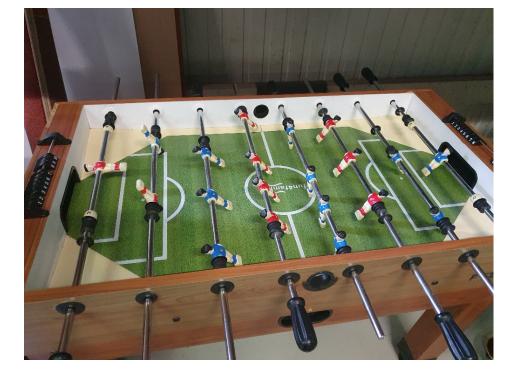

# FUSSBALL TABLE QTY 1 EACH SELL COST \$100.00

PS4 CONSOLE QTY 1 EACH

XBOXD 360 CONSOLE QTY 1 EACH

COST \$20.00

TABLE FOLDING LONG QTY 1 EACH COST \$30.00