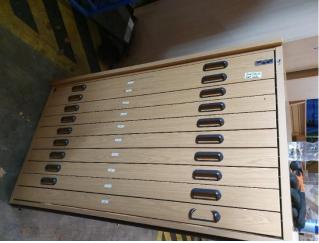

COST \$5.00

BOOTH DOUBLE RED..... QTY 1 EACH

COST TO SELL \$10.00

BOOTH SINGLE RED..... QTY 2 EACH

COST TO SELL EACH \$10.00

CABINET 10 DRAWERS QTY 1 EACH COST \$25.00 BLUE SLATED CHAIR QTY 1 EACH SELL COST \$10.00