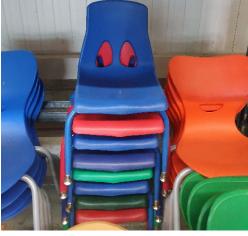

LOGISTIC CENTER

CHAIR KIDS WOOD HOLE IN BACK QTY 12 EACH

COST \$5.00 EACH

COST \$5.00 EACH

COST \$10.00 EACH

DEKKO 4 LEG STACKER W/ RETRO SEAT QTY 7 EACH

WOOD ROUND TABLE QTY 1 EACH

COST \$10.00

SELL COST EACH \$5 BLUE CHAIRS KIDS MED WITH HOLES IN BACK QTY 8 SELL \$5.00

PLASTIC KIDS SMALL BLUE 3 EA RED 2 EA GREEN 4 EACH COST EACH \$1.00

ROCK BAND DRUMS QTY 1 EACH SELL COST \$10.00

LT WOOD TABLES GRAY LEGS 5 EACH SELL COST EACH \$10.00