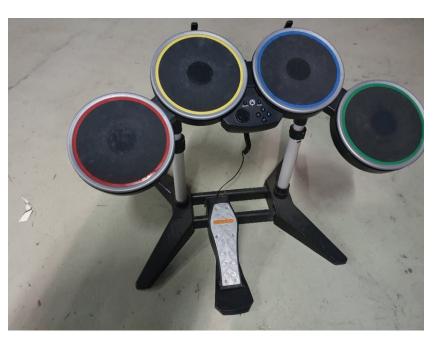

COST \$5.00 EACH

HITACHI TV 32" TV QTY 4 EACH COST \$10.00 EACH HITACHI TV

42″ TV

QTY 4 EACH

COST \$20.00 EACH

GAME DRUM SETS QTY 2 EACH

COST \$10.00 EACH

SELL COST EACH \$5 BLUE CHAIRS KIDS MED WITH HOLES IN BACK QTY 8 SELL \$5.00

PLASTIC KIDS SMALL BLUE 3 EA RED 2 EA GREEN 4 EACH COST EACH \$1.00

ROCK BAND DRUMS QTY 1 EACH SELL COST \$10.00

LT WOOD TABLES GRAY LEGS 5 EACH SELL COST EACH \$10.00