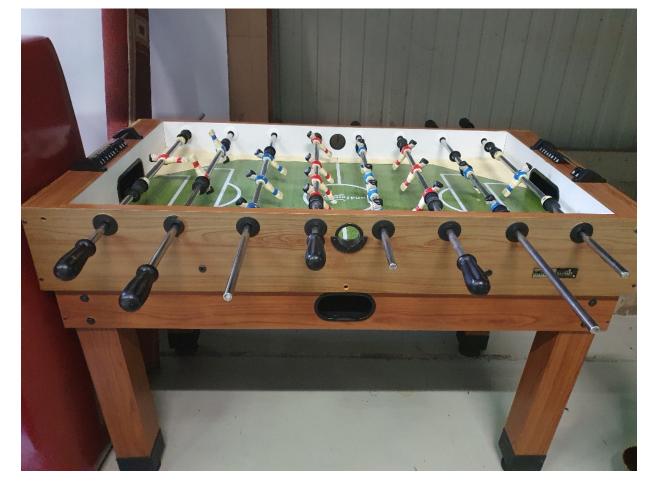

# FUSSBALL TABLE QTY 1 EACH SELL COST \$100.00

PS4 CONSOLE QTY 1 EACH

XBOXD 360 CONSOLE QTY 1 EACH

COST \$20.00

TABLE FOLDING LONG QTY 1 EACH COST \$30.00