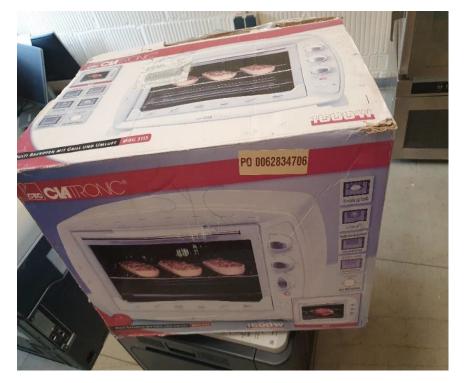

BAR STOOL BROWN SEAT RETRO BACK GRAY BASE QTY 4 EACH COST \$5.00 EACH

COS MICROWAVE QTY 1 EACH

COST \$30.00

CITRONIC MICROWAVE QTY 1 EACH

COST EACH \$30.00