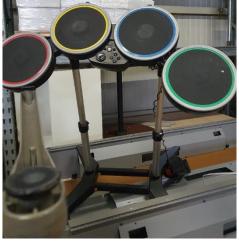

SELL COST EACH \$5 BLUE CHAIRS KIDS MED WITH HOLES IN BACK QTY 8 SELL \$5.00

PLASTIC KIDS SMALL BLUE 3 EA RED 2 EA GREEN 4 EACH COST EACH \$1.00

ROCK BAND DRUMS QTY 1 EACH SELL COST \$10.00

LT WOOD TABLES GRAY LEGS 5 EACH SELL COST EACH \$10.00