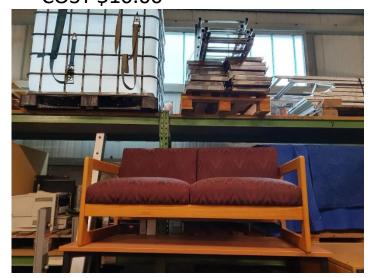

SETTE GREEN TOP.....QTY 2 EA COST \$20.00 EACH

SONY DIGITAL CAMERA DSC W 830 SILVER NEW IN BOX

COST \$35.00







CHILD LOUNGE CHAIR WOOD W/RED PADS QTY 3 EACH COST \$5.00 EACH CUBBIE 1 SHELF 5 COMPARTMENT QTY 1 EACH COST \$20.00 KIDS CABINET WOOD WITH 1 SHELF QTY 1 EACH COST \$10.00





CHAIR BLACK SEAT QTY 1 EACH COST \$5.00 CHAIR UPH BURGUNDY NO ARMS QTY 2 EACH COST \$5.00 EACH



DEKKO CHAIRS GREEN FABRIC W/ BACK 2 EACH STANDARD

6 EACH BAR CHAIRS

COST \$10.00 EACH



SMALL RED CHILDREN TABLE QTY 1 EACH

COST \$5.00







BOOTH DOUBLE RED..... QTY 1 EACH

COST TO SELL \$10.00

BOOTH SINGLE RED..... QTY 2 EACH

COST TO SELL EACH \$10.00



CABINET 10 DRAWERS QTY 1 EACH COST \$25.00 BLUE SLATED CHAIR QTY 1 EACH SELL COST \$10.00





UPH WOOD SOFA BURGUNDY QTY 1 EACH COST \$10.00







WOODEN CHILDREN CHAIR MED QTY 12 EACH COST \$5.00 EACH

> QTY 1 EA GRAY METAL

COST \$5





#### QTY 36 EACH COST \$5.00 EACH



PANASONIC DVD PLAYER QTY1 EACH COST \$10.00



#### QTY 12 EACH KIDS SELL COST \$5.00 EACH



SONY DVD PLAYER QTY 1 EACH COST \$10.00



BYE BYE BUGGY QTY 4

COST \$30.00 EACH



ANTIQUE TYPE TABLE SCROLL LEGS QTY 1 EACH

COST \$30.00



HIGH OPEN CABINETS 5 SHELVES QTY 3 EACH

COST \$30.00 EACH