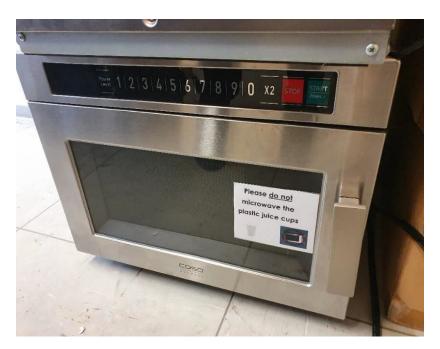

## MICROWAVE 220 Microwellenherd MK-113

QTY 1 EACH

COST \$10.00

S/S CART WITH SHELF

QTY 1 EACH

COST \$10.00

DIGITAL PICTURE FRAME

QTY 1 EACH