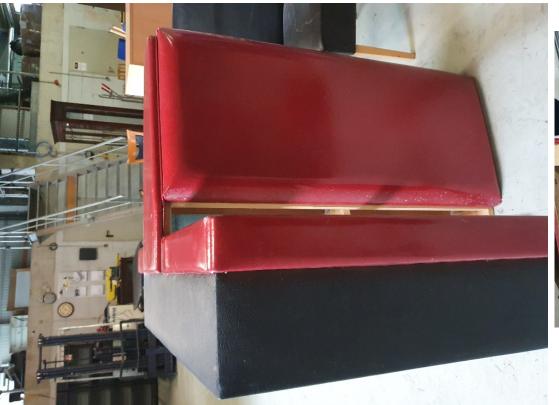

COST \$5.00

BOOTH DOUBLE RED..... QTY 1 EACH

COST TO SELL \$10.00

BOOTH SINGLE RED..... QTY 2 EACH

COST TO SELL EACH \$10.00

CABINET 10 DRAWERS QTY 1 EACH COST \$25.00 BLUE SLATED CHAIR QTY 1 EACH SELL COST \$10.00