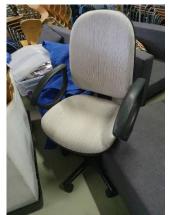

COST \$15.00

UPH BURGUNDY CHAIR WOOD FRAME QTY 1 EACH

COST \$10.00

UPH BURGUNDY CHAIR NO ARMS BLACK LEGS QTY 2 EACH

COST \$10.00 EACH

| BLACK PLAYSHAPE   | BLUE OFFICE CHAIR | BLACK CHAIR  | LT BURGUNDY      |
|-------------------|-------------------|--------------|------------------|
| VIDEO ROCKERS     | W/WHEELS          | SILVER BASE  | FOOT STOOL       |
| QTY 3 EACH        | QTY 3 EACH        | QTY 1 EACH   | QTY 4 EACH       |
| COST \$15.00 EACH | COST \$5.00 EACH  | COST \$15.00 | COST \$5.00 EACH |