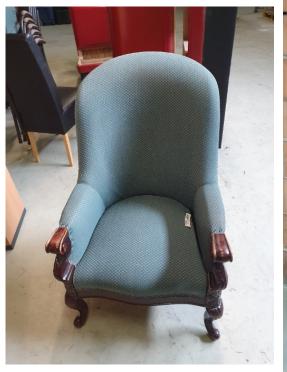

OAK MED LENGTH TABLE QTY 1 EACH

COST \$5.00

COST \$10.00

TINY WOOD CHAIRS QTY 4EACH

COST \$5.00 EACH

BIRCH DRAFTING STOOL QTY 1 EACH

COST \$15.00

UPH BURGUNDY CHAIR W/WHEELS QTY 1 EACH

COST \$15.00

UPH BURGUNDY CHAIR WOOD FRAME QTY 1 EACH

COST \$10.00

UPH BURGUNDY CHAIR NO ARMS BLACK LEGS QTY 2 EACH

COST \$10.00 EACH

| BLACK PLAYSHAPE   | BLUE OFFICE CHAIR | BLACK CHAIR  | LT BURGUNDY      |
|-------------------|-------------------|--------------|------------------|
| VIDEO ROCKERS     | W/WHEELS          | SILVER BASE  | FOOT STOOL       |
| QTY 3 EACH        | QTY 3 EACH        | QTY 1 EACH   | QTY 4 EACH       |
| COST \$15.00 EACH | COST \$5.00 EACH  | COST \$15.00 | COST \$5.00 EACH |