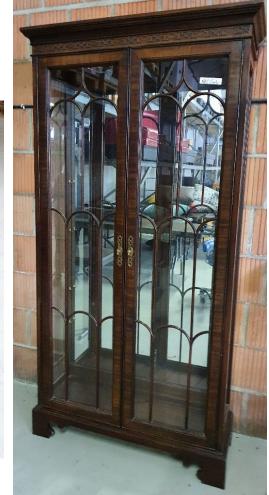

WHITE OPEN CABINET NO SHELVES QTY 1 EACH

COST \$5.00

HIGH BROWN CABINET W/ 2 DRAWERS QTY 1 EACH COST \$35.00

OVAL (LAB) TABLE QTY 1 EACH COST \$20.00

LT WD CABINET W/ 1 DOOR AND 2 DRAWER QTY 2 EACH COST \$15.00 EACH