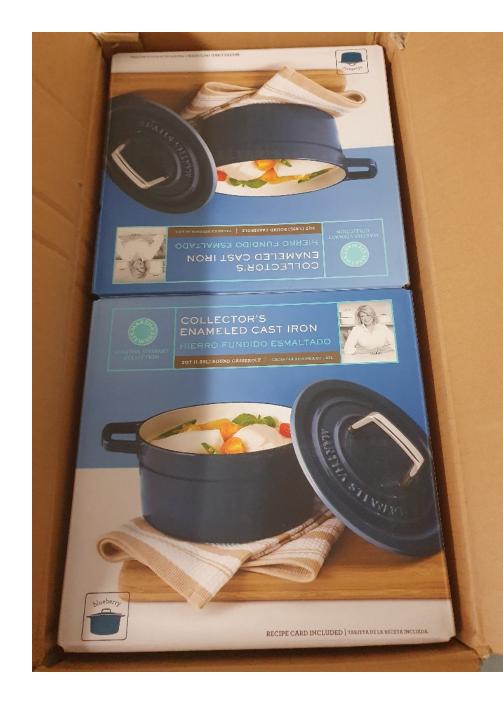

#### DELONGH EXPRESSO COFFEE MACHINE QTY 1 EACH

COST \$50.00

PANS MARTHA STEWART CAST IRON

QTY 16 EACH

COST \$20.00 EACH

BURGUNDY UPH WOOD CHAIR QTY 1 EACH

DULL ROUND TABLES QTY 2 EACH

COST \$20.00 EACH