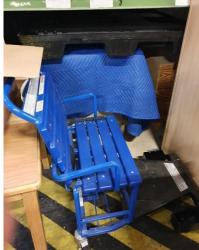

UPH WOOD SOFA BURGUNDY QTY 1 EACH COST \$10.00

WOODEN CHILDREN CHAIR MED QTY 12 EACH COST \$5.00 EACH

> QTY 1 EA GRAY METAL

COST \$5