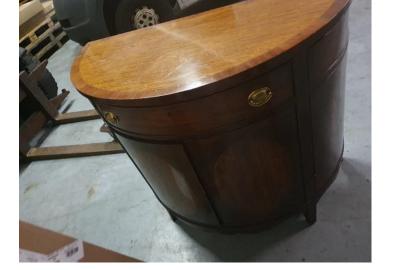

WHITE OPEN CABINET NO SHELVES QTY 1 EACH

COST \$5.00

HIGH BROWN CABINET W/ 2 DRAWERS QTY 1 EACH COST \$35.00

OVAL (LAB) TABLE QTY 1 EACH COST \$20.00

LT WD CABINET W/ 1 DOOR AND 2 DRAWER QTY 2 EACH COST \$15.00 EACH