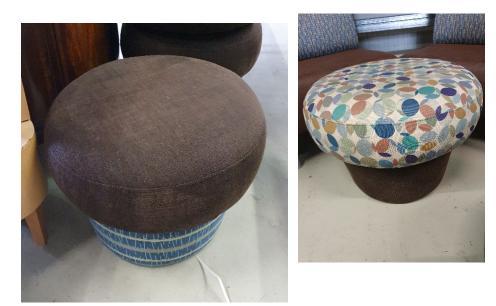

MEDIUM DOUBLE DOOR CABINET QTY 2 EACH SELL COST EACH \$15.00

LOGISTIC CENTER

CHAIR KIDS MOUSE HEAD QTY 3 EACH COST \$5.00 EACH

WOOD CRIBS QTY 2 EACH COST \$20.00 EACH

Europe Only

PROPERTY # 147596 PUFFETT 30" SETTEE WITH GLIDES (BROWN TOP) ACQ DATE 2015 ACQ COST \$4463.10 QTY 3 EACH

COST TO SELL EACH \$20.00

PUFFETT 30" SETTE GREEN TOP.....QTY 2 EA COST \$20.00 EACH

SONY DIGITAL CAMERA DSC W 830 SILVER NEW IN BOX

COST \$35.00

CHILD LOUNGE CHAIR WOOD W/RED PADS QTY 3 EACH COST \$5.00 EACH CUBBIE 1 SHELF 5 COMPARTMENT QTY 1 EACH COST \$20.00 KIDS CABINET WOOD WITH 1 SHELF QTY 1 EACH COST \$10.00