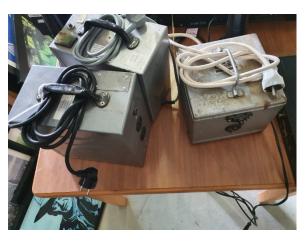

#### TRANSFORMERS

QTY 3 EACH

#### COST \$20.00 EACH

LAMP......QTY 2 EACH.....COST \$5.00 EACH

JVC BLU RAY PLAYER

SN# 124R0382

QTY 1 EACH COST \$10.00

SAMSUNG TV 40" .....SN# MG40HCJZB02460V..... QTY 1 EACH COST \$20.00

SONY