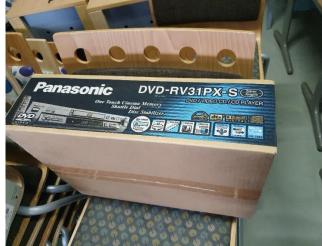

#### QTY 36 EACH COST \$5.00 EACH

PANASONIC DVD PLAYER QTY1 EACH COST \$10.00

#### QTY 12 EACH KIDS SELL COST \$5.00 EACH

SONY DVD PLAYER QTY 1 EACH COST \$10.00

BYE BYE BUGGY QTY 4

COST \$30.00 EACH

ANTIQUE TYPE TABLE SCROLL LEGS QTY 1 EACH

COST \$30.00

HIGH OPEN CABINETS 5 SHELVES QTY 3 EACH