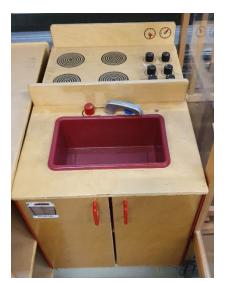

# COST \$50.00

QTY 1 EACH

HIGH WOOD CABINET W/GLASS SHELF

QTY 1 EACH

COST \$50.00

CHILD PLAY SINK & STOVE QTY 1 COST \$10.00 EACH

GRAY OFFICE CHAIR W/WHEELS COST \$5.00

SILVER LEGS QTY 6 EACH BLUE CHAIRS QTY 4 EA GREEN CHAIRS QTY 4 EA