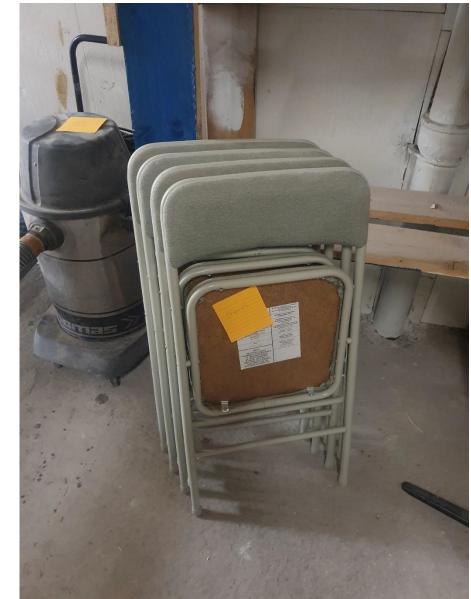

#### ASSORTED PICTURE FRAMES QTY 16 COST \$5.00 EACH

MUSIC STANDS

QTY 3 EACH

COST \$25.00 EACH

FOLDING GRAY CHAIRS QTY 4 EACH COST \$2.00 EACH