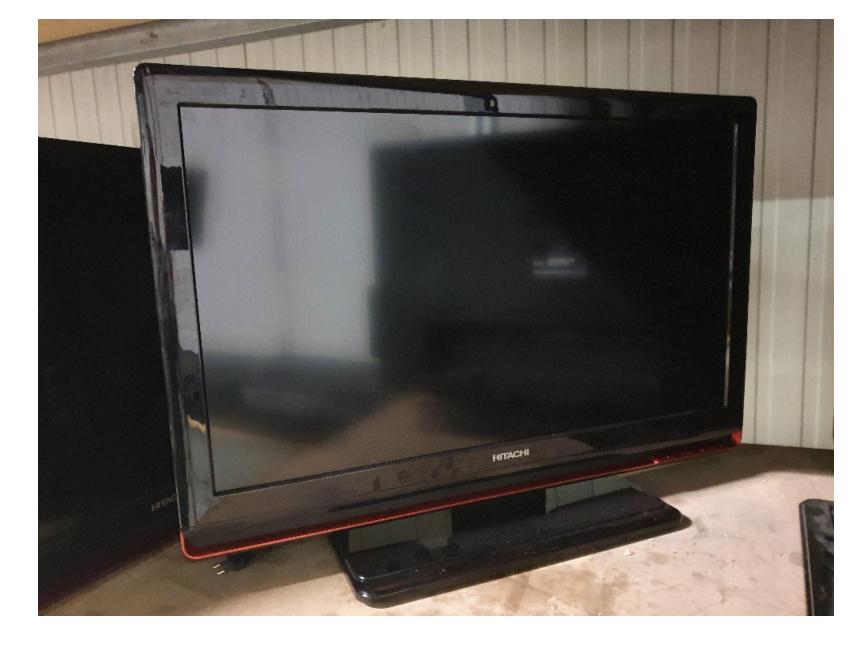

COST \$5.00 EACH

HITACHI TV 32" TV QTY 4 EACH COST \$10.00 EACH HITACHI TV

42″ TV

QTY 4 EACH

COST \$20.00 EACH

GAME DRUM SETS QTY 2 EACH

COST \$10.00 EACH