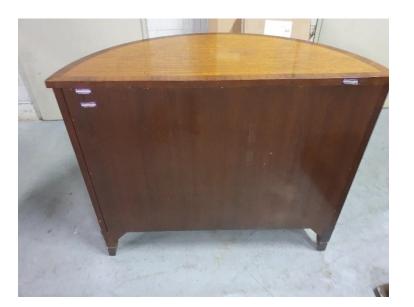

WHITE OPEN CABINET NO SHELVES QTY 1 EACH

COST \$5.00

HIGH BROWN CABINET W/ 2 DRAWERS QTY 1 EACH COST \$35.00

OVAL (LAB) TABLE QTY 1 EACH COST \$20.00

LT WD CABINET W/ 1 DOOR AND 2 DRAWER QTY 2 EACH COST \$15.00 EACH