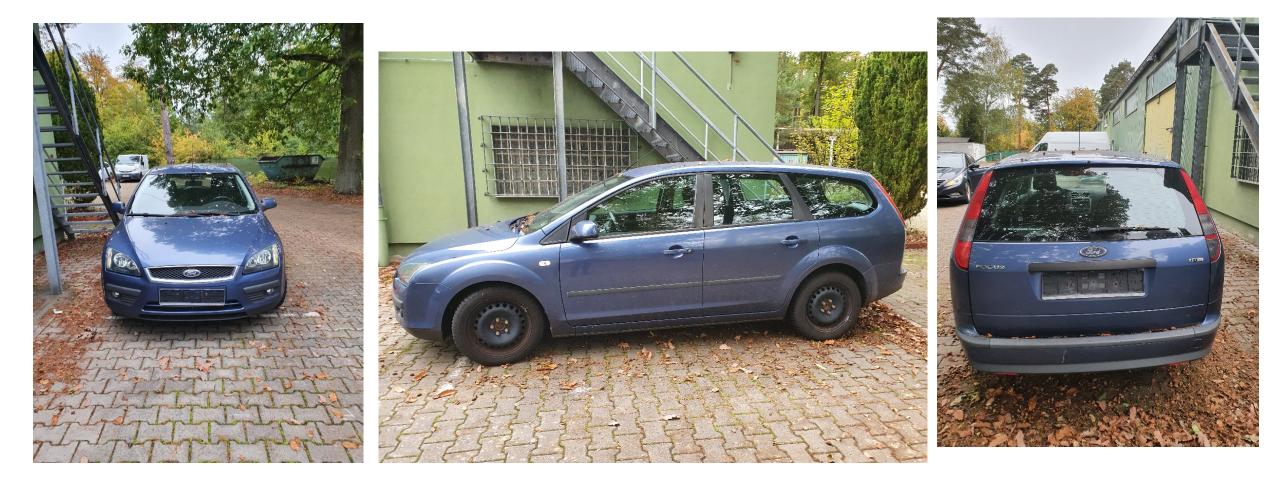

#### 2006 FORD FOCUS DEFICIENCIES: ENGINE FAIL CODE (RUNS ONLY IN EMERGENCY MODE 80KM) OTHERWISE FAIR WEAR AND TEAR

COST \$750.00