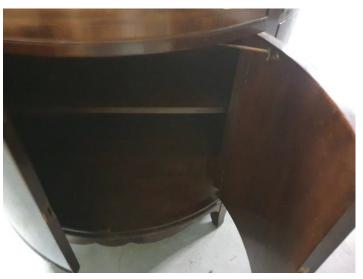

WHITE OPEN CABINET NO SHELVES QTY 1 EACH

COST \$5.00

HIGH BROWN CABINET W/ 2 DRAWERS QTY 1 EACH COST \$35.00

OVAL (LAB) TABLE QTY 1 EACH COST \$20.00

LT WD CABINET W/ 1 DOOR AND 2 DRAWER QTY 2 EACH COST \$15.00 EACH