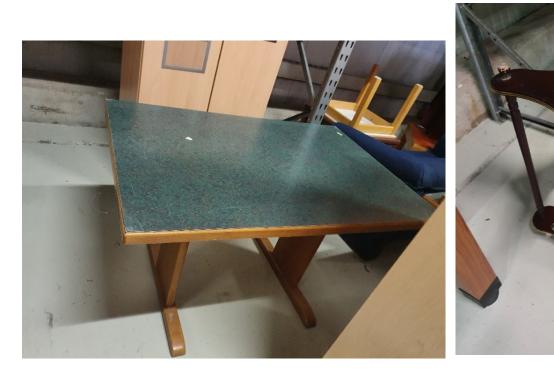

WHITE OPEN CABINET NO SHELVES QTY 1 EACH

COST \$5.00

HIGH BROWN CABINET W/ 2 DRAWERS QTY 1 EACH COST \$35.00

OVAL (LAB) TABLE QTY 1 EACH COST \$20.00

LT WD CABINET W/ 1 DOOR AND 2 DRAWER QTY 2 EACH COST \$15.00 EACH