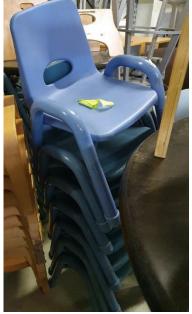

SELL COST EACH \$5 BLUE CHAIRS KIDS MED WITH HOLES IN BACK QTY 8 SELL \$5.00

PLASTIC KIDS SMALL BLUE 3 EA RED 2 EA GREEN 4 EACH COST EACH \$1.00

ROCK BAND DRUMS QTY 1 EACH SELL COST \$10.00

LT WOOD TABLES GRAY LEGS 5 EACH SELL COST EACH \$10.00