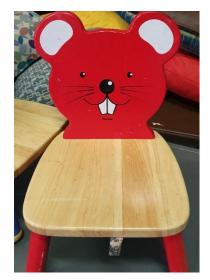

MEDIUM DOUBLE DOOR CABINET QTY 2 EACH SELL COST EACH \$15.00

LOGISTIC CENTER

CHAIR KIDS MOUSE HEAD QTY 3 EACH COST \$5.00 EACH

WOOD CRIBS QTY 2 EACH COST \$20.00 EACH

Europe Only

PROPERTY # 147596 PUFFETT 30" SETTEE WITH GLIDES (BROWN TOP) ACQ DATE 2015 ACQ COST \$4463.10 QTY 3 EACH