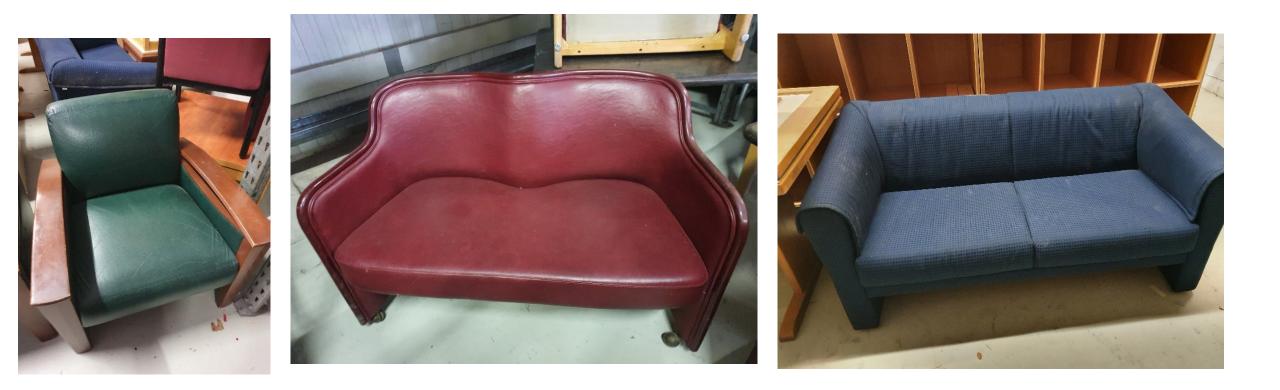

LT OAK DESK QTY 2 EACH

COST \$15.00 EACH

CUBBIES QTY 8 EACH

COST \$30.00 EACH

UNDER DESK FILE CABINET QTY 1 EACH COST \$5.00

GREEN HEAVY CHAIRS' QTY 4 EACH BURGUNDY LOVE SEAT 2 EACH BLUE 2 SEATER COUCH QTY 1 EACH

COST \$20.00 EACH

COST \$25.00 EACH

COST \$35.00

GREEN UPH CHAIR 1600MN QTY 2 EACH QTY 1 EA

CHINA CABINET 1600MMX700MM QTY 1 EACH GREEN TABLE TOP WD LEGS QTY 4 EACH BILLARD POOL STICK HOLDER QTY 1 EACH

COST \$20.00 EACH COST \$100.00