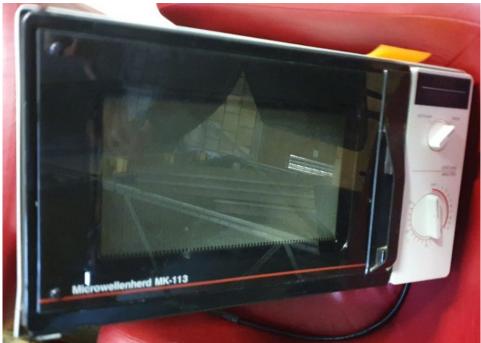

## MICROWAVE 220 Microwellenherd MK-113

QTY 1 EACH

COST \$10.00

S/S CART WITH SHELF

QTY 1 EACH

COST \$10.00

DIGITAL PICTURE FRAME

QTY 1 EACH