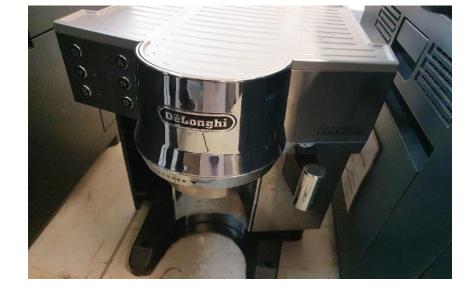

#### DELONGH EXPRESSO COFFEE MACHINE QTY 1 EACH

COST \$50.00

PANS MARTHA STEWART CAST IRON

QTY 16 EACH

COST \$20.00 EACH

BURGUNDY UPH WOOD CHAIR QTY 1 EACH

DULL ROUND TABLES QTY 2 EACH

COST \$20.00 EACH