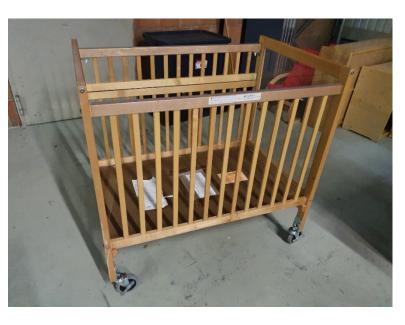

MEDIUM DOUBLE DOOR CABINET QTY 2 EACH SELL COST EACH \$15.00

LOGISTIC CENTER

CHAIR KIDS MOUSE HEAD QTY 3 EACH COST \$5.00 EACH

WOOD CRIBS QTY 2 EACH COST \$20.00 EACH

Europe Only

PROPERTY # 147596 PUFFETT 30" SETTEE WITH GLIDES (BROWN TOP) ACQ DATE 2015 ACQ COST \$4463.10 QTY 3 EACH