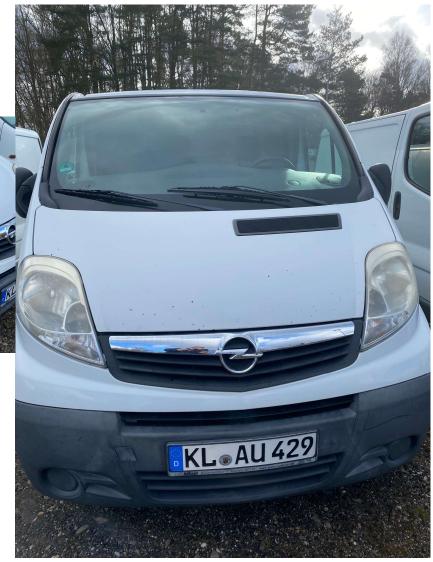

### **KL AU429**

ACQ DATE 9/3/2010 WOLF7AMA6BV603512

Engine starts and runs; this vehicle was driven until taken offline for auction.

No major damage or accidents.

Less than 90,000km

RELJG1VEH4045 OPEL ASTRA WAGON