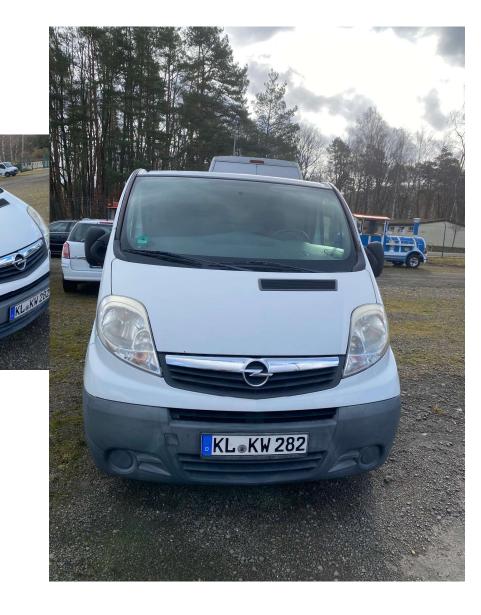

### **KL UA330**

ACQ DATE 8/24/2010 ZFA25000001834497

Engine starts and runs; this vehicle was driven until taken offline for auction.

No major damage or accidents.

Less than 90,000km

RELJG1VEH13164 OPEL VIVARO VAN