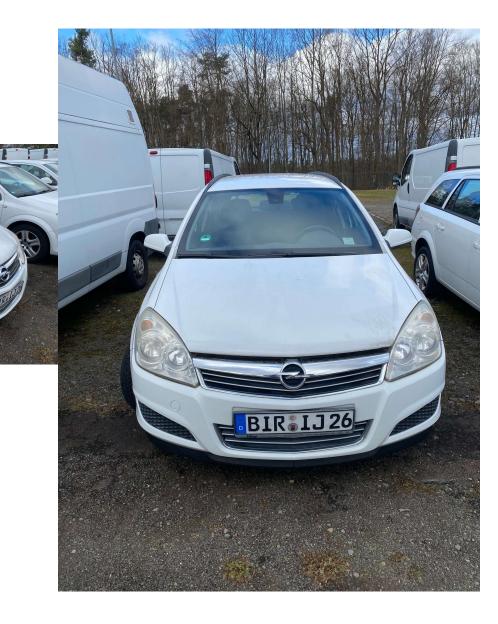

### **BIR IJ26**

ACQ DATE 5/26/2009 WOLOAHL3592101699

Engine starts and runs; this vehicle was driven until taken offline for auction.

No major damage or accidents.

Less than 60,000km

RELJG1VEH151723 OPEL VIVARO VAN