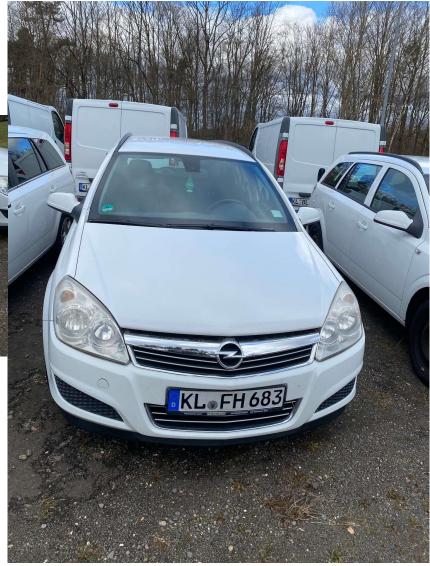

### **KL FH683**

ACQ DATE 5/26/2009 WOLOAHL3592104090

Deficiencies: Minor rust, some paint peeling, minor electrical problems, battery dead . In need of TLC.

Engine starts and runs; this vehicle was driven until taken offline for auction.