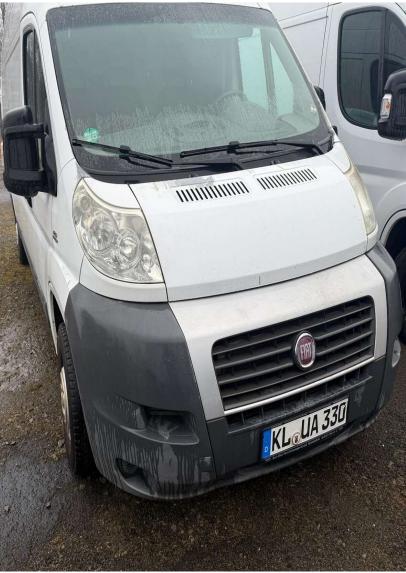

### **KL UA330**

ACQ DATE 8/24/2010 ZFA25000001834497

Engine starts and runs; this vehicle was driven until taken offline for auction.

No major damage or accidents.

Less than 90,000km

RELJG1VEH13164 OPEL VIVARO VAN