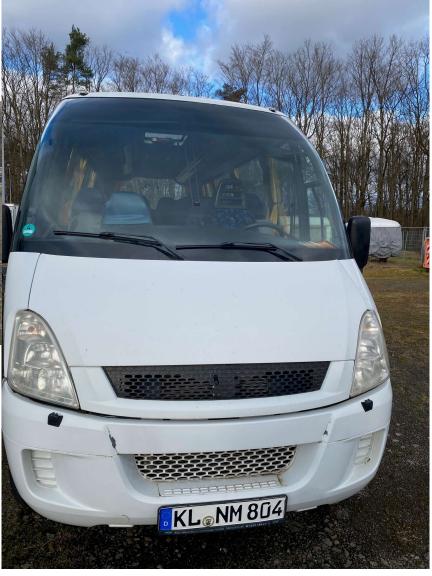

## **KL NM804**

ACQ DATE 4/3/2011 ZCFC65C0005841790

Minimum Bid: \$11,500.00

Deficiencies: Minor rust, minor electrical problems, battery dead . paint peeling front, In need of TLC.

Engine starts and runs; this vehicle was driven until taken offline for auction.

No major damage or accidents.

Less than 170,000km

RELJG1VEH13136 FIAT DUCATO VAN