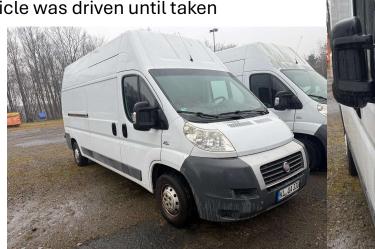

# **KL KW282**

ACQ DATE 9/20/2010 WOLF7AMA6BV603693

Engine starts and runs; this vehicle was driven until taken offline for auction.

No major damage or accidents.

Less than 150,000km

RELJG1VEH13134 FIAT DUCATO VAN