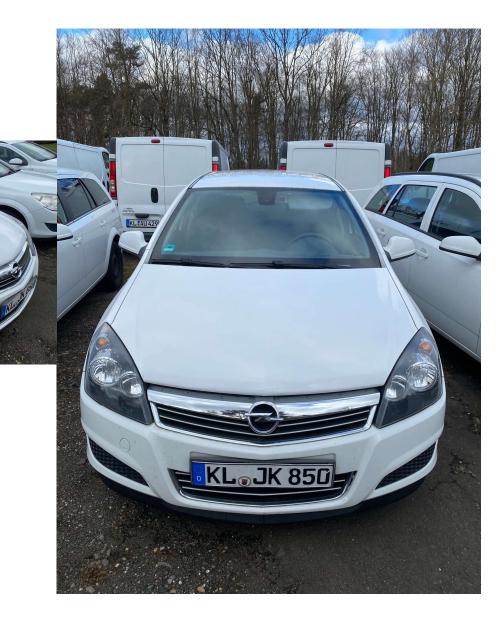

### KL JK850

ACQ DATE 5/19/2010 WOLOAHL35A5052081

Engine starts and runs; this vehicle was driven until taken offline for auction.

No major damage or accidents.

Less than 90,000km

RELJG1VEH12832 OPEL ASTRA STATION WAGON