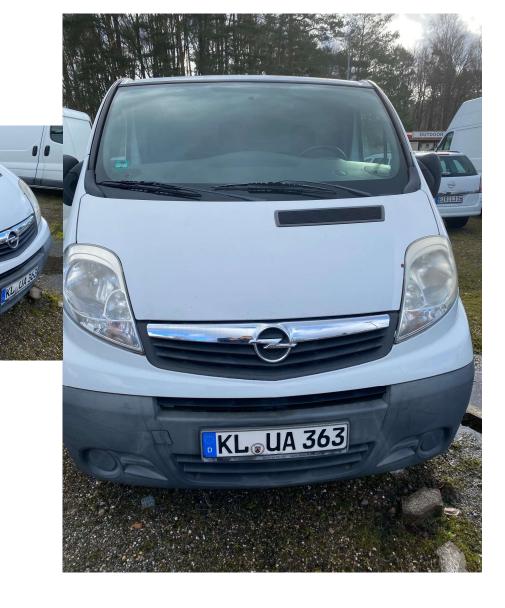

## **KL UA363**

ACQ DATE 9/3/2010 WOLF7AMA6BV603518

Engine starts and runs; this vehicle was driven until taken offline for auction.

No major damage or accidents.

Less than 100,000km

RELJG1VEH4162 OPEL VIVARO VAN