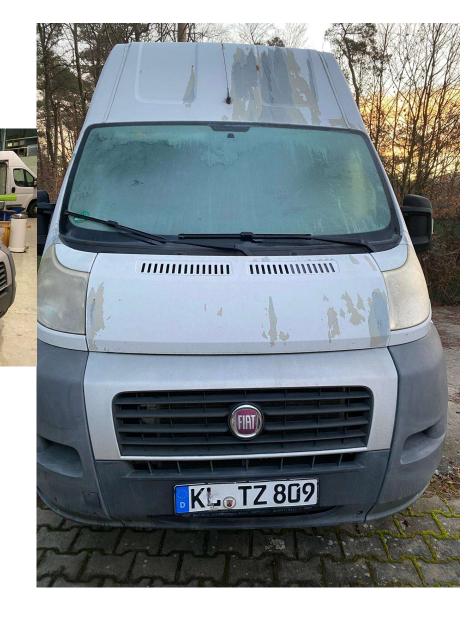

### **KL TZ809**

ACQ DATE 8/24/2010 ZFA25000001824738

Engine starts and runs; this vehicle was driven until taken offline for auction.

No major damage or accidents.

Less than 110,000km

RELJG1VEH13081 OPEL ASTRA STATION WAGON