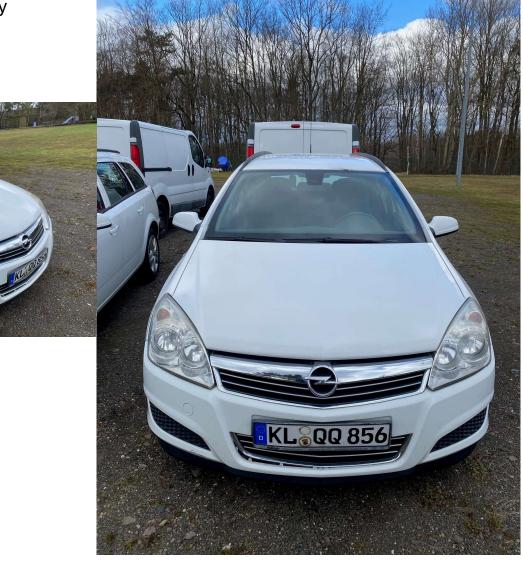

# **KL QQ856**

ACQ DATE 6/4/2009 W0L0AHL3592103344

Engine starts and runs; this vehicle was driven until taken offline for auction.

No major damage or accidents.

Less than 50,000km

RELJG1VEH151875 OPEL VIVARO VAN