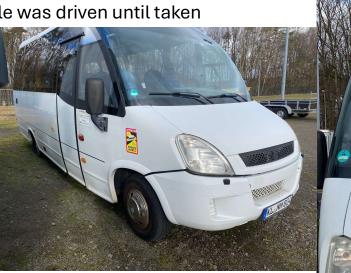

## **KL NM804**

ACQ DATE 4/3/2011 ZCFC65C0005841790

Minimum Bid: \$11,500.00

Deficiencies: Minor rust, minor electrical problems, battery dead . paint peeling front, In need of TLC.

Engine starts and runs; this vehicle was driven until taken offline for auction.