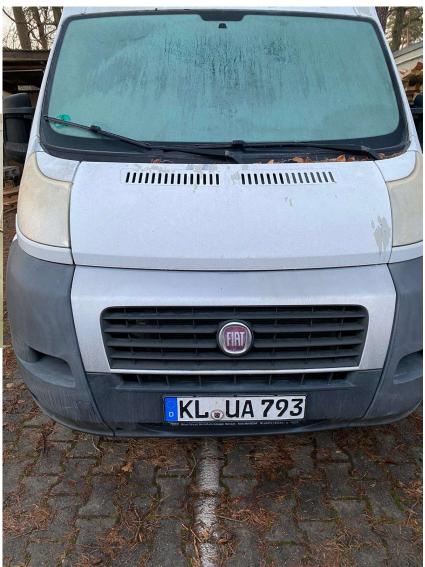

### **KL UA793**

ACQ DATE 8/24/2010 ZFA25000001833790

Engine starts and runs; this vehicle was driven until taken offline for auction.

No major damage or accidents.

Less than 90,000km

RELJG1VEH13155 OPEL VIVARO VAN