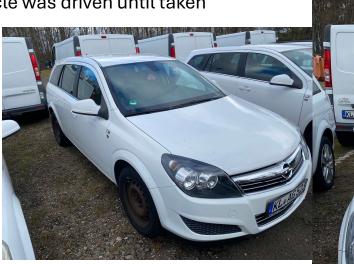

### **KL AU429**

ACQ DATE 9/3/2010 WOLF7AMA6BV603512

Engine starts and runs; this vehicle was driven until taken offline for auction.

No major damage or accidents.

Less than 90,000km

RELJG1VEH4045 OPEL ASTRA WAGON