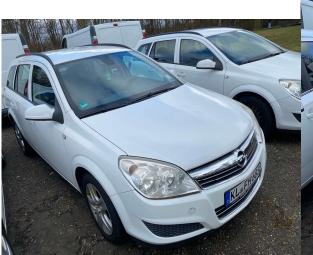

Engine starts and runs; this vehicle was driven until taken offline for auction.

No major damage or accidents.

Less than 100,000km

RELJG1VEH151726 OPEL ASTRA STATION WAGON

### **BIR IJ26**

ACQ DATE 5/26/2009 WOLOAHL3592101699

Engine starts and runs; this vehicle was driven until taken offline for auction.

No major damage or accidents.

Less than 60,000km

RELJG1VEH151723 OPEL VIVARO VAN