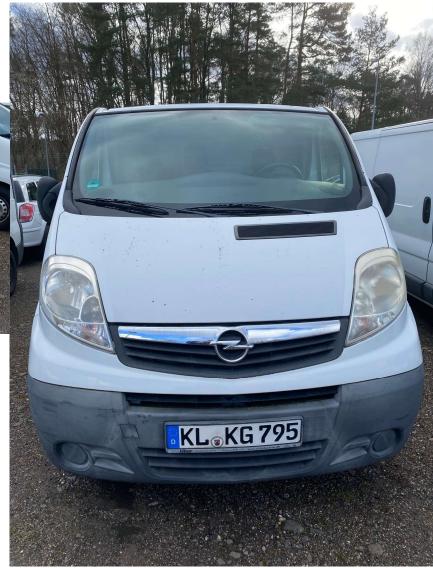

## **KL KG795**

ACQ DATE 9/30/2010 WOLF7AMA6BV603576

Engine starts and runs; this vehicle was driven until taken offline for auction.

No major damage or accidents.

Less than 175,000km

RELJG1VEH13491 IVECO IRIS BUS 23 PAX