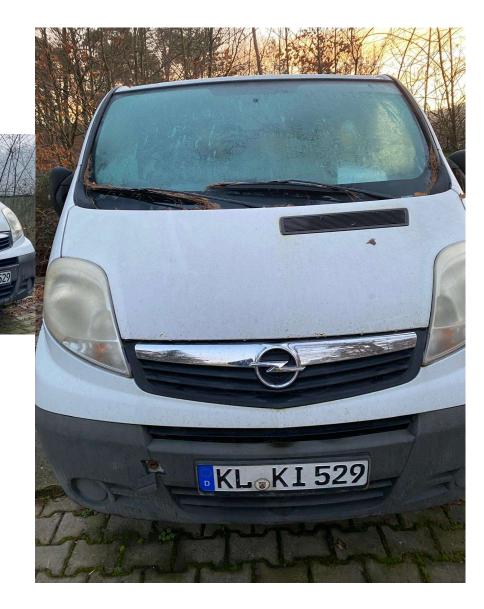

## **KL KI529**

ACQ DATE 9/14/2010 WOLJ7AMA6BV603078

#### Minimum Bid: \$500.00

Engine starts and runs; this vehicle was driven until taken offline for auction.

No major damage or accidents.

Less than 110,000km

RELJG1VEH12833 OPEL ASTRA STATION WAGON

ACQ DATE 6/4/2009 W0L0AHL3592103226