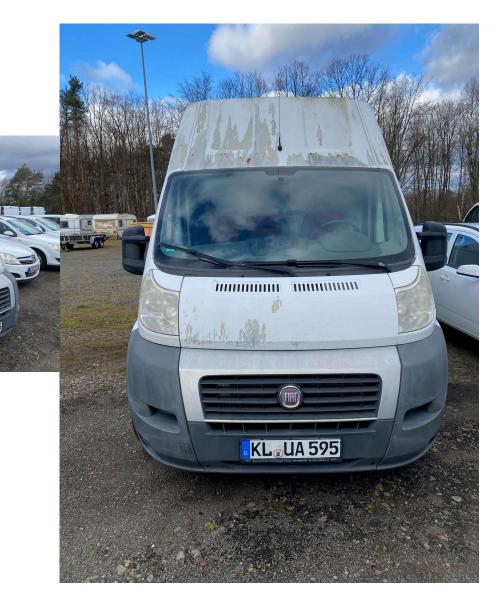

### **KL UA595**

ACQ DATE 8/24/2010 ZFA25000001834235

Engine starts and runs; this vehicle was driven until taken offline for auction.

No major damage or accidents.

Less than 75,000km

RELJG1VEH151727 OPEL ASTRA STATION WAGON