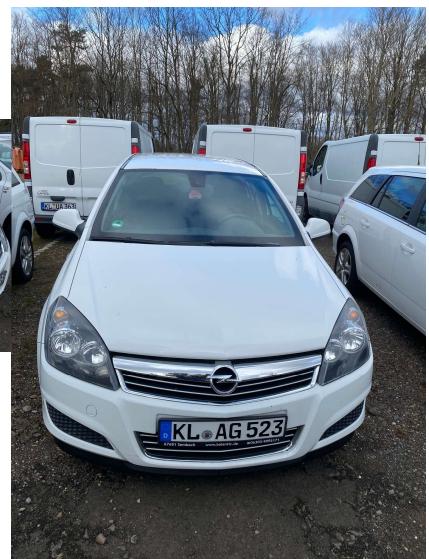

### **KL AG523**

ACQ DATE 5/19/2010 W0L0AHL35A2085576

Deficiencies: Blown engine, oil leak, minor rust, minor electrical problems, battery dead .

Engine turns over does not run (possible timing belt oil leak)

No major body damage or accidents.

Less than 170,000km

RELJG1VEH13179 OPEL VIVARO 9 PAX VAN