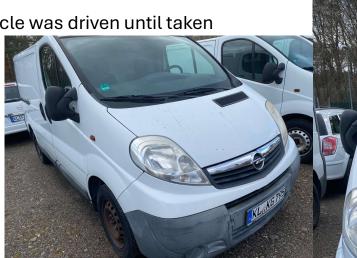

# **KL KW282**

ACQ DATE 9/20/2010 WOLF7AMA6BV603693

Engine starts and runs; this vehicle was driven until taken offline for auction.

No major damage or accidents.

Less than 150,000km

RELJG1VEH13134 FIAT DUCATO VAN